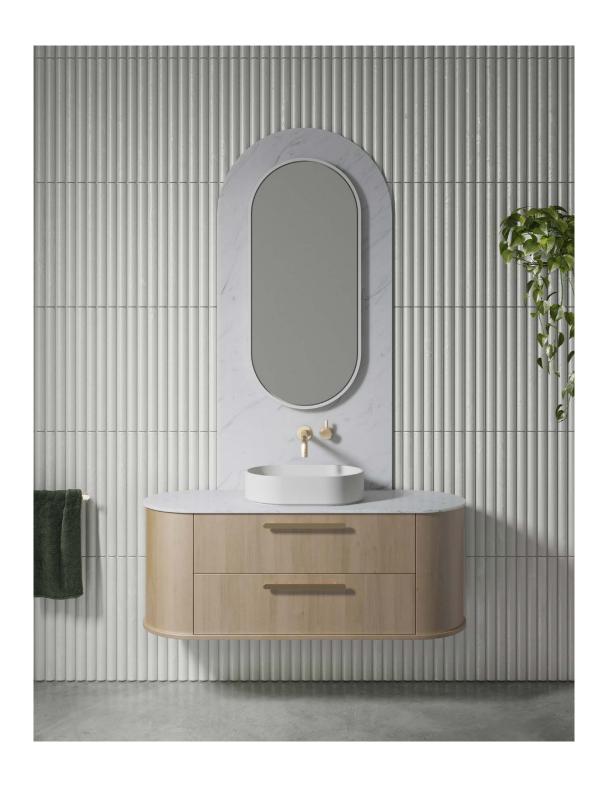

The Lune 450 oval basin has an uncomplication elegance with organic lines and refinded geometry. The design provides flexibility and timeless style with functionality, designed to suit a wide range of bathroom types for residential and commercial projects.

The Lune 450 oval basin is designed to be bench mounted. Lune basins are supplied with a pop up waste with and matching solid surface plug.

Manufactured from solid surface it has a smooth matt finish that is durable and easy to maintain. It is also available with a soft skin option giving your basin a striking two tone effect.