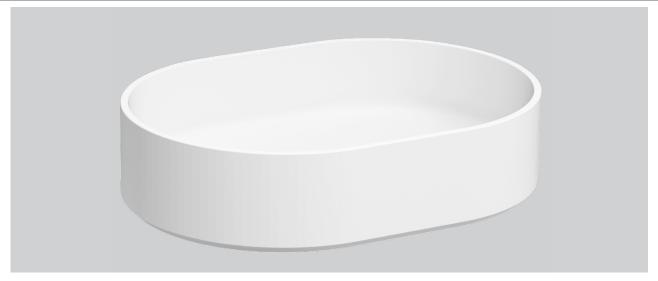

The Lune 450 oval basin has an uncomplication elegance with organic lines and refinded geometry. The design provides flexibility and timeless style with functionality, designed to suit a wide range of bathroom types for residential and commercial projects.

The Lune 450 oval basin is designed to be bench mounted. Lune basins are supplied with a pop up waste with and matching solid surface plug.

Manufactured from solid surface it has a smooth matt finish that is durable and easy to maintain. It is also available with a soft skin option giving your basin a striking two tone effect.

## **SPECIFICATIONS**

Finishes:

Softskin Finish: Available, refer to Softskin Finishes document

Dimensions: 450mm x 300mm x 110mm

Material: Solid surface

Overflow: No

Tap Holes: 0

Waste Size: 32mm