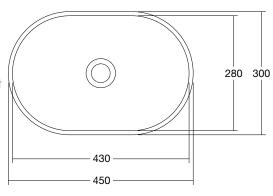

## **SPECIFICATIONS**

Finishes:

Softskin Finish: Available, refer to Softskin Finishes document

Dimensions: 450mm x 300mm x 110mm

Material: Solid surface

Overflow: No

Tap Holes: 0

Waste Size: 32mm

Waste Supplied: Yes - 32/40mm - with chrome pop-up waste

and white solid surface plug

Weight: 6.9kg

Bowl Capacity: 8.1L

Dimensions are shown in millimetres. Due to the handcrafted nature of Omvivo products measurements are subject to a +/- 5mm manufacturing tolerance.