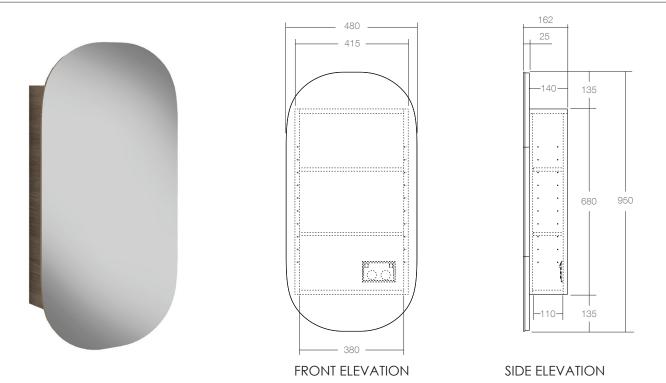

## MIRROR CABINET

The Lilli 480 mirror cabinet has an elegant stadium shaped mirrored door with soft close hinges. The internal space features adjustable shelves providing customisable storage for individual needs. In Australia and New Zealand, a dual power and USB point is also supplied.

| Finishes:                                                                                                                                            |                                                                                                                                                                                                                                                                                         |
|------------------------------------------------------------------------------------------------------------------------------------------------------|-----------------------------------------------------------------------------------------------------------------------------------------------------------------------------------------------------------------------------------------------------------------------------------------|
| Light Oak                                                                                                                                            | Aid Oak Walnut Satin White                                                                                                                                                                                                                                                              |
| SPECIFICATIONS                                                                                                                                       |                                                                                                                                                                                                                                                                                         |
| Configurations:                                                                                                                                      | Left or Right hand hinge                                                                                                                                                                                                                                                                |
| Material:                                                                                                                                            | <u>Satin White</u> - 2pac on HMR Green rate –'Level A' E0<br>MDF and copper free mirror with white solid surface shelves                                                                                                                                                                |
|                                                                                                                                                      | <u>Timber finishes</u> - Laminate on HMR Green rate –'Level A' E0 MDF and copper free mirror with matching timber laminated shelves                                                                                                                                                     |
| Power point:                                                                                                                                         | A dual USB and power point is supplied with the cabinet in AUD/NZ,<br>the cabinet will be supplied to all other countries without power point and<br>with no cut out in the back. The power point is to be sourced and installed by<br>others to meet local certifications if required. |
| Installation:                                                                                                                                        | The cabinet can be installed directly onto a finished wall, or recessed into the wall by 80mm to reduce the overall depth. Check installation manual for further details.                                                                                                               |
| Weight:                                                                                                                                              | 18 – 19kg                                                                                                                                                                                                                                                                               |
| Dimensions are shown in millimetres. Due to the handcrafted nature of Omvivo products measurements are subject to a +/- 5mm manufacturing tolerance. |                                                                                                                                                                                                                                                                                         |