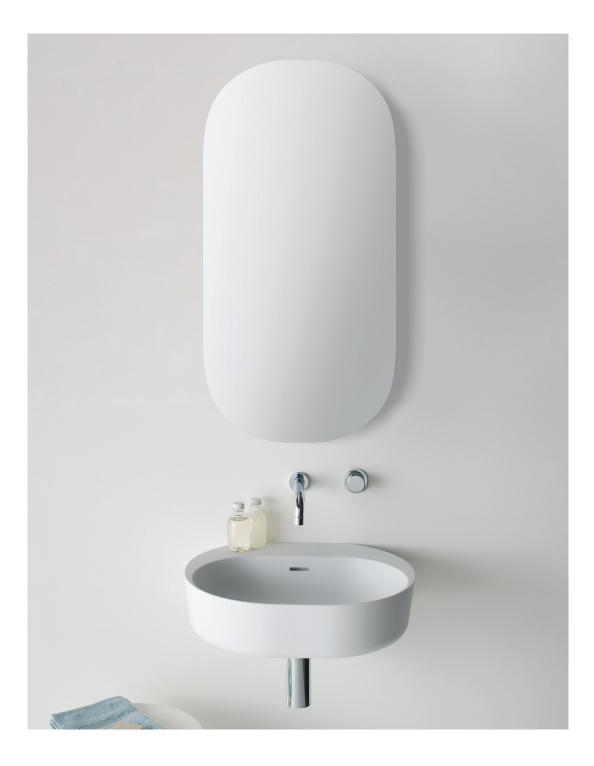

## MIRROR CABINET

The Lilli 480 mirror cabinet has an elegant stadium shaped mirrored door with soft close hinges. The internal space features adjustable shelves providing customisable storage for individual needs. In Australia and New Zealand, a dual power and USB point is also supplied.