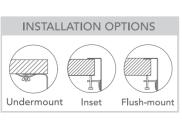

Model Code: LUA130

| Specification          | าร                                               |
|------------------------|--------------------------------------------------|
| Description            | Single bowl, Inset / Undermount Sink             |
| Overall Sink Size      | 540mm x 440mm x 210mm deep                       |
| <b>Bowl Dimensions</b> | 500mm x 400mm x 210mm deep                       |
| Drainer Length         | N/A                                              |
| Technic                | Pressed                                          |
| Material               | Stainless steel SUS304                           |
| Installation           |                                                  |
| Fixings                | Inset and Undermount clips supplied              |
| Template               | N/A                                              |
| Min Cabinet Size       | 700mm                                            |
| Waste Holes            | 1 x 90mm round<br>Compatible with waste disposal |
| Sealing Strip          | N/A                                              |
| Plumbing               |                                                  |
| Waste Fittings         | 1 x (90mm x 2") basket waste included            |
| Overflow               | Available, conditions apply                      |
| Packaging              |                                                  |
| Carton Type            | EPS protection & Carton                          |
| Gross Weight           | 7.28Kg                                           |
| Carton Size            | 620x 263mm x 518mm                               |
| Pack QTY               | 1                                                |