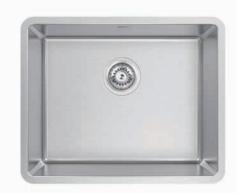

Model Code: LUA130

| Specification          | าร                                               |
|------------------------|--------------------------------------------------|
| Description            | Single bowl, Inset / Undermount Sink             |
| Overall Sink Size      | 540mm x 440mm x 210mm deep                       |
| <b>Bowl Dimensions</b> | 500mm x 400mm x 210mm deep                       |
| Drainer Length         | N/A                                              |
| Technic                | Pressed                                          |
| Material               | Stainless steel SUS304                           |
| Installation           |                                                  |
| Fixings                | Inset and Undermount clips supplied              |
| Template               | N/A                                              |
| Min Cabinet Size       | 700mm                                            |
| Waste Holes            | 1 x 90mm round<br>Compatible with waste disposal |
| Sealing Strip          | N/A                                              |
| Plumbing               |                                                  |
| Waste Fittings         | 1 x (90mm x 2") basket waste included            |
| Overflow               | Available, conditions apply                      |
| Packaging              |                                                  |
| Carton Type            | EPS protection & Carton                          |
| Gross Weight           | 7.28Kg                                           |
| Carton Size            | 620x 263mm x 518mm                               |
| Pack QTY               | 1                                                |