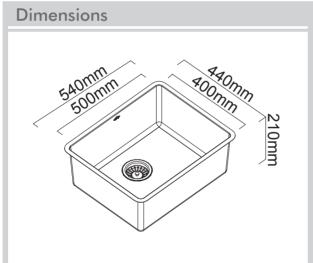

Model Code: LUA130

| Specification          | าร                                               |
|------------------------|--------------------------------------------------|
| Description            | Single bowl, Inset / Undermount Sink             |
| Overall Sink Size      | 540mm x 440mm x 210mm deep                       |
| <b>Bowl Dimensions</b> | 500mm x 400mm x 210mm deep                       |
| Drainer Length         | N/A                                              |
| Technic                | Pressed                                          |
| Material               | Stainless steel SUS304                           |
| Installation           |                                                  |
| Fixings                | Inset and Undermount clips supplied              |
| Template               | N/A                                              |
| Min Cabinet Size       | 700mm                                            |
| Waste Holes            | 1 x 90mm round<br>Compatible with waste disposal |
| Sealing Strip          | N/A                                              |
| Plumbing               |                                                  |
| Waste Fittings         | 1 x (90mm x 2") basket waste included            |
| Overflow               | Available, conditions apply                      |
| Packaging              |                                                  |
| Carton Type            | EPS protection & Carton                          |
| Gross Weight           | 7.28Kg                                           |
| Carton Size            | 620x 263mm x 518mm                               |
| Pack QTY               | 1                                                |