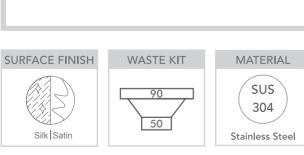

Model Code: LUA130

| Specification          | าร                                               |
|------------------------|--------------------------------------------------|
| Description            | Single bowl, Inset / Undermount Sink             |
| Overall Sink Size      | 540mm x 440mm x 210mm deep                       |
| <b>Bowl Dimensions</b> | 500mm x 400mm x 210mm deep                       |
| Drainer Length         | N/A                                              |
| Technic                | Pressed                                          |
| Material               | Stainless steel SUS304                           |
| Installation           |                                                  |
| Fixings                | Inset and Undermount clips supplied              |
| Template               | N/A                                              |
| Min Cabinet Size       | 700mm                                            |
| Waste Holes            | 1 x 90mm round<br>Compatible with waste disposal |
| Sealing Strip          | N/A                                              |
| Plumbing               |                                                  |
| Waste Fittings         | 1 x (90mm x 2") basket waste included            |
| Overflow               | Available, conditions apply                      |
| Packaging              |                                                  |
| Carton Type            | EPS protection & Carton                          |
| Gross Weight           | 7.28Kg                                           |
| Carton Size            | 620x 263mm x 518mm                               |
| Pack QTY               | 1                                                |