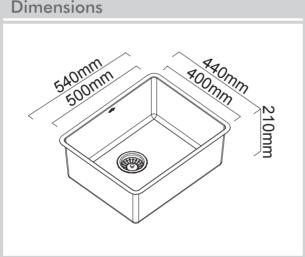

Model Code: LUA130

| Specification          | าร                                               |
|------------------------|--------------------------------------------------|
| Description            | Single bowl, Inset / Undermount Sink             |
| Overall Sink Size      | 540mm x 440mm x 210mm deep                       |
| <b>Bowl Dimensions</b> | 500mm x 400mm x 210mm deep                       |
| Drainer Length         | N/A                                              |
| Technic                | Pressed                                          |
| Material               | Stainless steel SUS304                           |
| Installation           |                                                  |
| Fixings                | Inset and Undermount clips supplied              |
| Template               | N/A                                              |
| Min Cabinet Size       | 700mm                                            |
| Waste Holes            | 1 x 90mm round<br>Compatible with waste disposal |
| Sealing Strip          | N/A                                              |
| Plumbing               |                                                  |
| Waste Fittings         | 1 x (90mm x 2") basket waste included            |
| Overflow               | Available, conditions apply                      |
| Packaging              |                                                  |
| Carton Type            | EPS protection & Carton                          |
| Gross Weight           | 7.28Kg                                           |
| Carton Size            | 620x 263mm x 518mm                               |
| Pack QTY               | 1                                                |