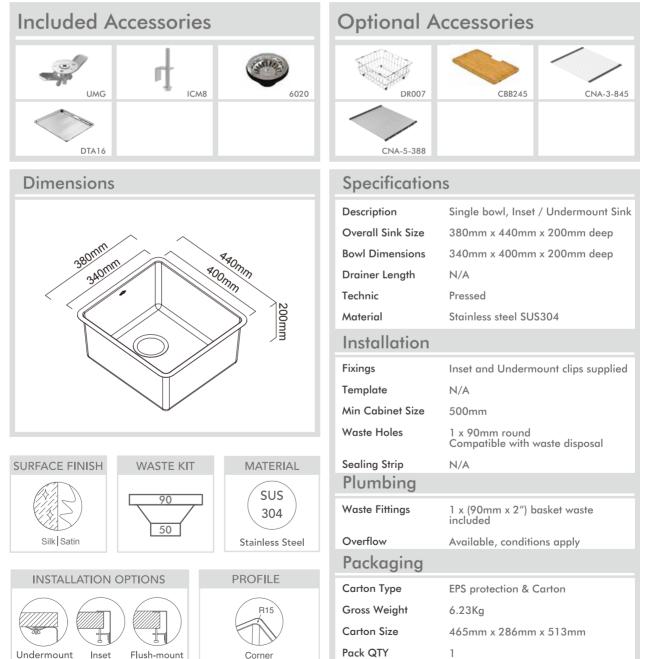

## Model Code: LUA100

Abey are Australia's leaders in sinkware, designing and manufacturing to the world's highest quality specifications as well as sourcing and bringing you Europe's very best, leading edge designs – practical, affordable, inspirational, stylish, timeless or cutting edge. When you buy an Abey stainless steel sink you receive the highest quality and a 25 year warranty. Abey and the manufacturer are continually seeking ways to improve the design specifications, aesthetic and production techniques of the products. As a result, alterations to the specifications and dimensions of the products and designs occur continually.