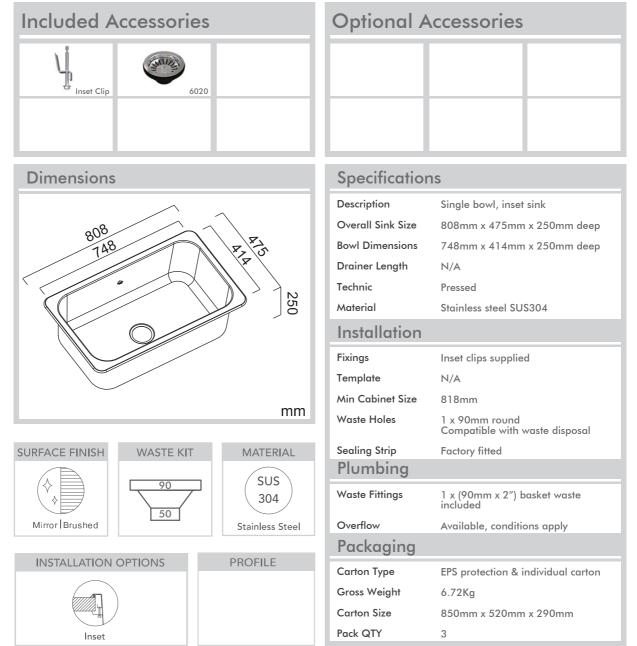

## Model Code: LT75

Abey are Australia's leaders in sinkware, designing and manufacturing to the world's highest quality specifications as well as sourcing and bringing you Europe's very best, leading edge designs – practical, affordable, inspirational, stylish, timeless or cutting edge. When you buy an Abey stainless steel sink you receive the highest quality and a 25 year warranty. Abey and the manufacturer are continually seeking ways to improve the design specifications, aesthetic and production techniques of the products. As a result, alterations to the specifications and dimensions of the products and designs occur continually.