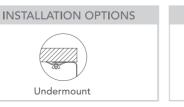

## Model Code: LG100U

**Specifications** 

Undermount

| MATERIAL                                |
|-----------------------------------------|
| SUS<br>304                              |
| Stainless Steel                         |
| 0.0000000000000000000000000000000000000 |

| PROFILE       |  |
|---------------|--|
| R25<br>Corner |  |

| Description            | Sigle bowl, undermount sink                      |
|------------------------|--------------------------------------------------|
| Overall Sink Size      | 430mm x 450mm x 200mm deep                       |
| <b>Bowl Dimensions</b> | 380mm x 400mm x 200mm deep                       |
| Drainer Length         | N/A                                              |
| Technic                | Pressed                                          |
| Material               | Stainless steel SUS304                           |
| Installation           |                                                  |
| Fixings                | Undermount clips supplied                        |
| Template               | Supplied                                         |
| Min Cabinet Size       | 470mm                                            |
| Waste Holes            | 1 x 90mm round<br>Compatible with waste disposal |
| Sealing Strip          | Factory fitted                                   |
| Plumbing               |                                                  |
| Waste Fittings         | 1 x (90mm x 2") basket waste included            |
| Overflow               | Available, conditions apply                      |
| Packaging              |                                                  |
| Carton Type            | EPS protection & individual carton               |
| Gross Weight           | 5.5Kg                                            |
| Carton Size            | 500mm x 290mm x 520mm                            |
| Pack QTY               | 1                                                |