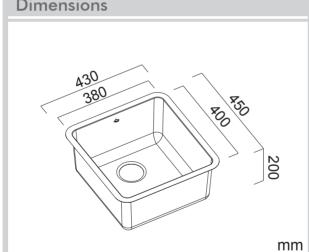

| PROFILE       |  |
|---------------|--|
| R25<br>Corner |  |

| Description            | Sigle bowl, undermount sink                      |
|------------------------|--------------------------------------------------|
| Overall Sink Size      | 430mm x 450mm x 200mm deep                       |
| <b>Bowl Dimensions</b> | 380mm x 400mm x 200mm deep                       |
| Drainer Length         | N/A                                              |
| Technic                | Pressed                                          |
| Material               | Stainless steel SUS304                           |
| Installation           |                                                  |
| Fixings                | Undermount clips supplied                        |
| Template               | Supplied                                         |
| Min Cabinet Size       | 470mm                                            |
| Waste Holes            | 1 x 90mm round<br>Compatible with waste disposal |
| Sealing Strip          | Factory fitted                                   |
| Plumbing               |                                                  |
| Waste Fittings         | 1 x (90mm x 2") basket waste included            |
| Overflow               | Available, conditions apply                      |
| Packaging              |                                                  |
| Carton Type            | EPS protection & individual carton               |
| Gross Weight           | 5.5Kg                                            |
| Carton Size            | 500mm x 290mm x 520mm                            |
| Pack QTY               | 1                                                |