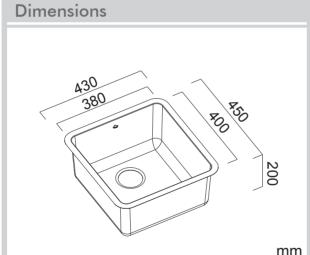

| PROFILE       |  |
|---------------|--|
| R25<br>Corner |  |

| Description            | Sigle bowl, undermount sink                      |
|------------------------|--------------------------------------------------|
| Overall Sink Size      | 430mm x 450mm x 200mm deep                       |
| <b>Bowl Dimensions</b> | 380mm x 400mm x 200mm deep                       |
| Drainer Length         | N/A                                              |
| Technic                | Pressed                                          |
| Material               | Stainless steel SUS304                           |
| Installation           |                                                  |
| Fixings                | Undermount clips supplied                        |
| Template               | Supplied                                         |
| Min Cabinet Size       | 470mm                                            |
| Waste Holes            | 1 x 90mm round<br>Compatible with waste disposal |
| Sealing Strip          | Factory fitted                                   |
| Plumbing               |                                                  |
| Waste Fittings         | 1 x (90mm x 2") basket waste included            |
| Overflow               | Available, conditions apply                      |
| Packaging              |                                                  |
| Carton Type            | EPS protection & individual carton               |
| Gross Weight           | 5.5Kg                                            |
| Carton Size            | 500mm x 290mm x 520mm                            |
| Pack QTY               | 1                                                |