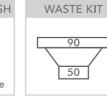

| PROFILE       |  |
|---------------|--|
| R25<br>Corner |  |

| Description            | Sigle bowl, undermount sink                      |
|------------------------|--------------------------------------------------|
| Overall Sink Size      | 430mm x 450mm x 200mm deep                       |
| <b>Bowl Dimensions</b> | 380mm x 400mm x 200mm deep                       |
| Drainer Length         | N/A                                              |
| Technic                | Pressed                                          |
| Material               | Stainless steel SUS304                           |
| Installation           |                                                  |
| Fixings                | Undermount clips supplied                        |
| Template               | Supplied                                         |
| Min Cabinet Size       | 470mm                                            |
| Waste Holes            | 1 x 90mm round<br>Compatible with waste disposal |
| Sealing Strip          | Factory fitted                                   |
| Plumbing               |                                                  |
| Waste Fittings         | 1 x (90mm x 2") basket waste included            |
| Overflow               | Available, conditions apply                      |
| Packaging              |                                                  |
| Carton Type            | EPS protection & individual carton               |
| Gross Weight           | 5.5Kg                                            |
| Carton Size            | 500mm x 290mm x 520mm                            |
| Pack QTY               | 1                                                |