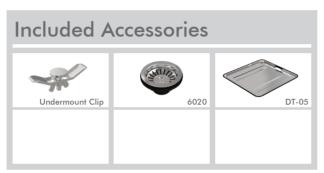

| PROFILE       |  |
|---------------|--|
| R25<br>Corner |  |

| Description            | Sigle bowl, undermount sink                      |
|------------------------|--------------------------------------------------|
| Overall Sink Size      | 430mm x 450mm x 200mm deep                       |
| <b>Bowl Dimensions</b> | 380mm x 400mm x 200mm deep                       |
| Drainer Length         | N/A                                              |
| Technic                | Pressed                                          |
| Material               | Stainless steel SUS304                           |
| Installation           |                                                  |
| Fixings                | Undermount clips supplied                        |
| Template               | Supplied                                         |
| Min Cabinet Size       | 470mm                                            |
| Waste Holes            | 1 x 90mm round<br>Compatible with waste disposal |
| Sealing Strip          | Factory fitted                                   |
| Plumbing               |                                                  |
| Waste Fittings         | 1 x (90mm x 2") basket waste included            |
| Overflow               | Available, conditions apply                      |
| Packaging              |                                                  |
| Carton Type            | EPS protection & individual carton               |
| Gross Weight           | 5.5Kg                                            |
| Carton Size            | 500mm x 290mm x 520mm                            |
| Pack QTY               | 1                                                |