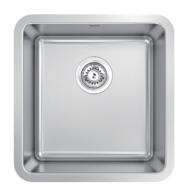

## Model Code: LG100U

**Specifications** 

Undermount

| MATERIAL                                |
|-----------------------------------------|
| SUS<br>304                              |
| Stainless Steel                         |
| 0.0000000000000000000000000000000000000 |

| PROFILE       |  |
|---------------|--|
| R25<br>Corner |  |

| Description            | Sigle bowl, undermount sink                      |
|------------------------|--------------------------------------------------|
| Overall Sink Size      | 430mm x 450mm x 200mm deep                       |
| <b>Bowl Dimensions</b> | 380mm x 400mm x 200mm deep                       |
| Drainer Length         | N/A                                              |
| Technic                | Pressed                                          |
| Material               | Stainless steel SUS304                           |
| Installation           |                                                  |
| Fixings                | Undermount clips supplied                        |
| Template               | Supplied                                         |
| Min Cabinet Size       | 470mm                                            |
| Waste Holes            | 1 x 90mm round<br>Compatible with waste disposal |
| Sealing Strip          | Factory fitted                                   |
| Plumbing               |                                                  |
| Waste Fittings         | 1 x (90mm x 2") basket waste included            |
| Overflow               | Available, conditions apply                      |
| Packaging              |                                                  |
| Carton Type            | EPS protection & individual carton               |
| Gross Weight           | 5.5Kg                                            |
| Carton Size            | 500mm x 290mm x 520mm                            |
| Pack QTY               | 1                                                |