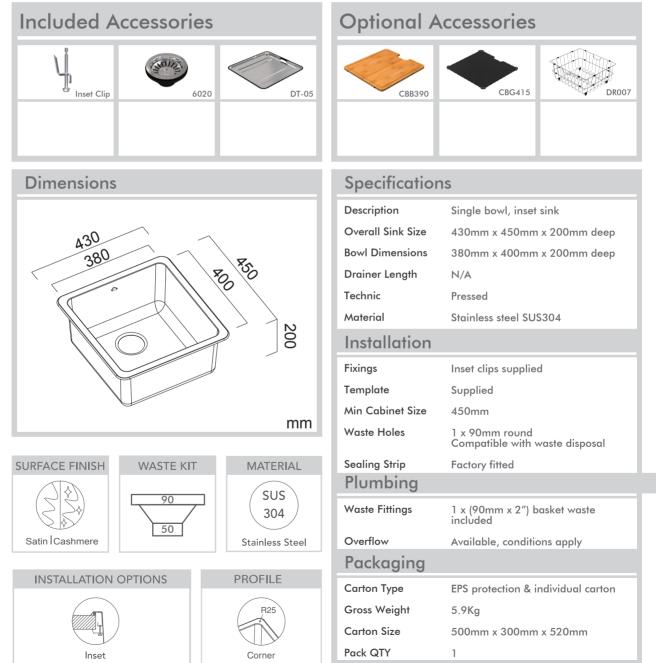

## Model Code: LG100

Abey are Australia's leaders in sinkware, designing and manufacturing to the world's highest quality specifications as well as sourcing and bringing you Europe's very best, leading edge designs – practical, affordable, inspirational, stylish, timeless or cutting edge. When you buy an Abey stainless steel sink you receive the highest quality and a 25 year warranty. Abey and the manufacturer are continually seeking ways to improve the design specifications, aesthetic and production techniques of the products. As a result, alterations to the specifications and dimensions of the products and designs occur continually.