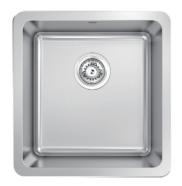

## Model Code: LG100

Abey are Australia's leaders in sinkware, designing and manufacturing to the world's highest quality specifications as well as sourcing and bringing you Europe's very best, leading edge designs – practical, affordable, inspirational, stylish, timeless or cutting edge. When you buy an Abey stainless steel sink you receive the highest quality and a 25 year warranty. Abey and the manufacturer are continually seeking ways to improve the design specifications, aesthetic and production techniques of the products. As a result, alterations to the specifications and dimensions of the products and designs occur continually.