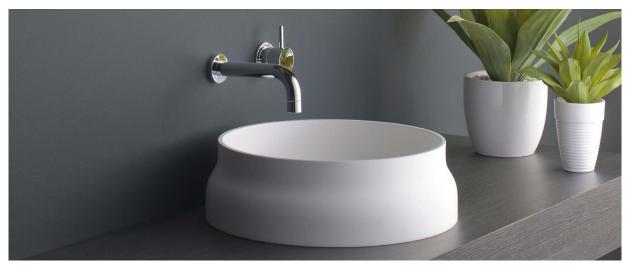

LATIS ROUND

The uncomplicated elegance and soft curves of the Latis round basin create a timeless yet unique design for your bathroom, giving you luxury with necessary function.

Manufactured from solid surface it has a smooth matt finish that is durable and easy to maintain, ideal for residential and commercial applications. It is also available with Softskin options giving your basin a striking two tone effect.

Latis is designed to be bench mounted and perfectly suit the Latis trestle. It is supplied with a polished chrome pop up plug and waste.