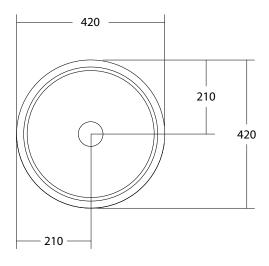

## **SPECIFICATIONS**

Finishes:

Softskin Finish: Available, refer to Softskin Finishes document

Dimensions: 420mm X 130mm

Material: Solid surface

Overflow: No

Tap Holes: 0

Waste Size: 32mm

Waste Supplied: Yes - 32/40mm - with chrome pop-up waste

(white solid surface cap option available)

Weight: 5.9kg

Bowl Capacity: 10.1L

Dimensions are shown in millimetres. Due to the handcrafted nature of Omvivo products measurements are subject to a +/- 5mm manufacturing tolerance.