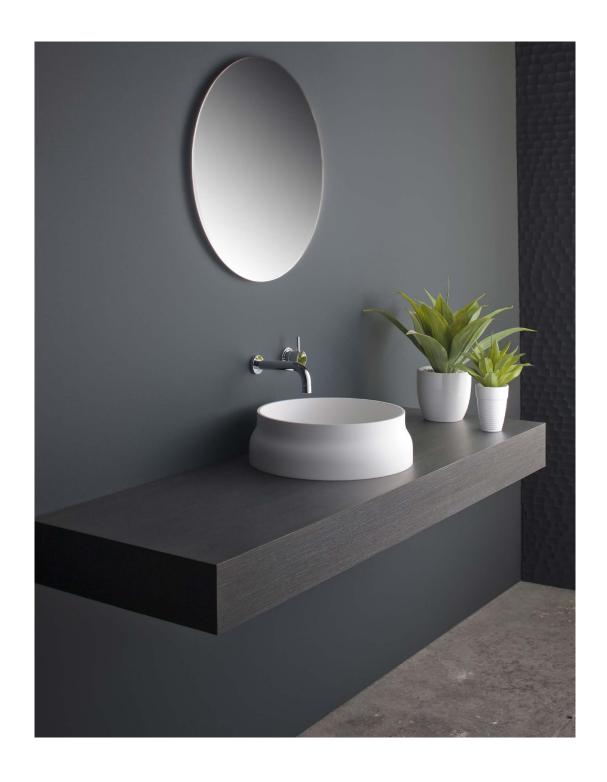

LATIS ROUND

The uncomplicated elegance and soft curves of the Latis round basin create a timeless yet unique design for your bathroom, giving you luxury with necessary function.

Manufactured from solid surface it has a smooth matt finish that is durable and easy to maintain, ideal for residential and commercial applications. It is also available with Softskin options giving your basin a striking two tone effect.

Latis is designed to be bench mounted and perfectly suit the Latis trestle. It is supplied with a polished chrome pop up plug and waste.