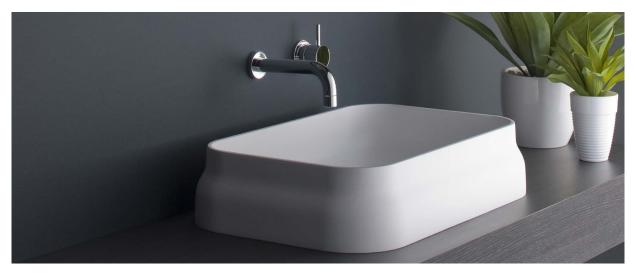

LATIS RECTANGE

The luxuriously elegant Latis rectangular basin will complement both modern and traditional spaces, giving you stunning design with necessary function.

Manufactured from solid surface it has a smooth matt finish that is durable and easy to maintain, ideal for residential and commercial applications. It is also available with Softskin options giving your basin a beautiful two tone effect.

Latis is designed to be bench mounted and perfectly suit the Latis trestle. It is supplied with a polished chrome pop up plug and waste.