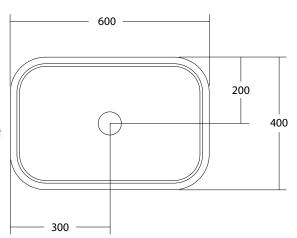

## **SPECIFICATIONS**

Finishes:

Matt White

Softskin Finish: Available, refer to Softskin Finishes document

Dimensions: 600mm x 400mm x 135mm

Material: Solid surface

Softskin Available: Yes

Overflow: No

Tap Holes: 0

Waste Size: 32mm

Waste Supplied: Yes - 32/40mm - with chrome pop-up waste

(white solid surface cap option available)

Weight: 9.1kg

Bowl Capacity: 17.6L

Dimensions are shown in millimetres. Due to the handcrafted nature of Omvivo products measurements are subject to a +/- 5mm manufacturing tolerance.