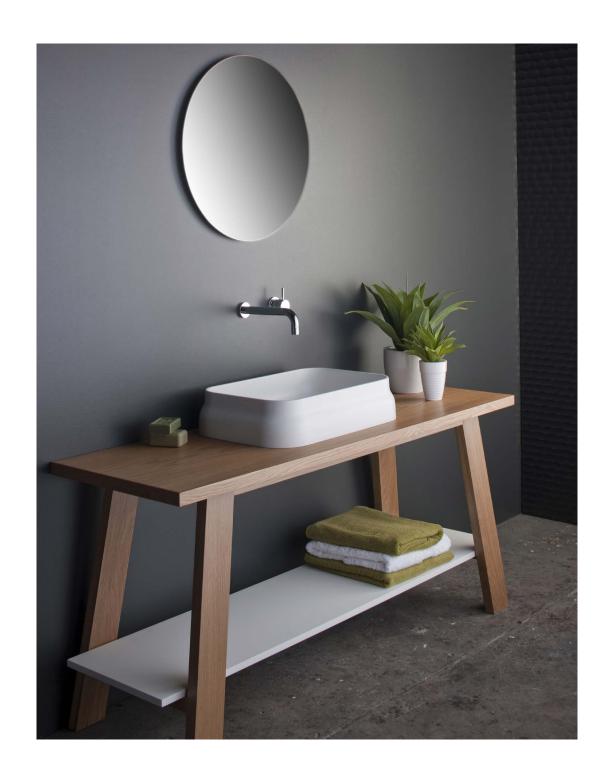

LATIS RECTANGE

The luxuriously elegant Latis rectangular basin will complement both modern and traditional spaces, giving you stunning design with necessary function.

Manufactured from solid surface it has a smooth matt finish that is durable and easy to maintain, ideal for residential and commercial applications. It is also available with Softskin options giving your basin a beautiful two tone effect.

Latis is designed to be bench mounted and perfectly suit the Latis trestle. It is supplied with a polished chrome pop up plug and waste.