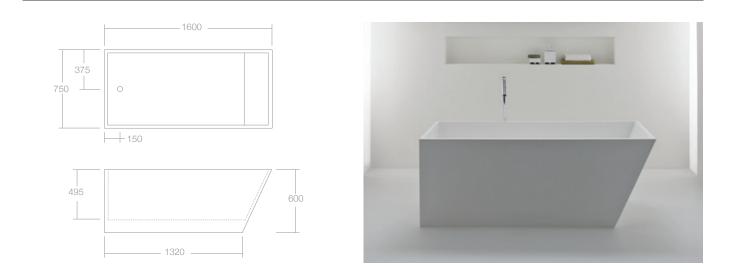

# Latis 1600 Bath

The Latis 1600 bath is a beautiful freestanding bath created from solid surface. It's luxuriously deep yet compact to complement both modern and traditional bathrooms.

The Latis 1600 bath was designed to partner the Latis trestle and basins to make a complete suite of luxury pieces for the bathroom. The bath and trestle vanity both have clean angled lines that contrast and complement the sculptural form of the basins. The bath is supplied with a white solid surface pop up plug and waste and has an overflow.



# **Dimensions**

Width: 1600mm Depth: 750mm Height: 600mm

### Features

| Colour:             | White                            |
|---------------------|----------------------------------|
| Material:           | Solid surface                    |
| Softskin Available: | Yes. Charcoal and tapestry beige |
| Finish:             | Matt                             |
| Overflow:           | Yes                              |
| Waste Size:         | 32mm                             |
| Waste Supplied:     | Yes                              |

#### Cleaning

# Solid surface:

Spills should be cleaned up promptly. Clean with a mild detergent or soapy water and soft cloth. For more stubborn marks use a diluted very mild abrasive cleaner with a soft cloth in light circular motions over the ent