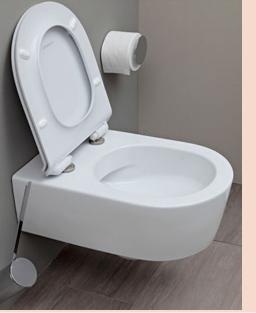

## Link Wall Hung Pan

**Product Code: FLLK118G** 

The innovative design of the Link open rim Go Clean toilet projects water rather than the traditional flush where water pours down from the rim. Through the powerful delivery of water, optimum cleaning of the inner bowl is achieved. Functionality is combined with an appealing, compact design.

## **Specifications**

Colour / Finish — White / Gloss

Material - Vitreous china - Go Clean

P Trap – 225 mm height

Water Inlet — Back inlet height 365mm FFL

**WELS** — 4 star rating 4.5/3L 3.3L avg flush

**W x D x H** - 360 x 560 x 315 mm

Seat — Soft close, lift-off hinges.

Pan Rim — Open rim

**Cistern Options** — Compatible with framed concealed cisterns

(PA120, PA121, PA140, PA141)

**Button Options** — Compatible with push button panels and remote