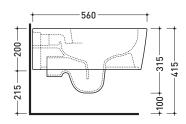

## **Specifications**

Colour / Finish — White / Gloss

Material - Vitreous china - Go Clean

P Trap – 225 mm height

Water Inlet — Back inlet height 365mm FFL

**WELS** — 4 star rating 4.5/3L 3.3L avg flush

**W x D x H** - 360 x 560 x 315 mm