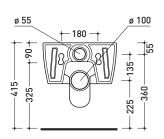

## **Specifications**

Colour / Finish — White / Gloss

Material - Vitreous china - Go Clean

P Trap – 225 mm height

Water Inlet — Back inlet height 365mm FFL

**WELS** — 4 star rating 4.5/3L 3.3L avg flush

**W x D x H** - 360 x 560 x 315 mm