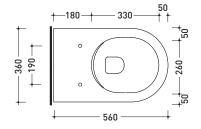

## **Specifications**

Colour / Finish — White / Gloss

Material - Vitreous china - Go Clean

P Trap – 225 mm height

Water Inlet — Back inlet height 365mm FFL

**WELS** — 4 star rating 4.5/3L 3.3L avg flush

**W x D x H** - 360 x 560 x 315 mm