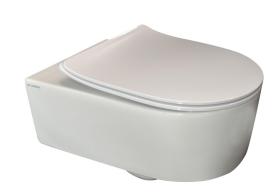

## Link Wall Hung Pan

**Product Code: FLLK118G** 

The innovative design of the Link open rim Go Clean toilet projects water rather than the traditional flush where water pours down from the rim. Through the powerful delivery of water, optimum cleaning of the inner bowl is achieved. Functionality is combined with an appealing, compact design.

## **Specifications**

Colour / Finish — White / Gloss

Material - Vitreous china - Go Clean

P Trap – 225 mm height

Water Inlet — Back inlet height 365mm FFL

**WELS** — 4 star rating 4.5/3L 3.3L avg flush

**W x D x H** - 360 x 560 x 315 mm

Seat — Soft close, lift-off hinges.

Pan Rim — Open rim

**Cistern Options** — Compatible with framed concealed cisterns

(PA120, PA121, PA140, PA141)

**Button Options** — Compatible with push button panels and remote