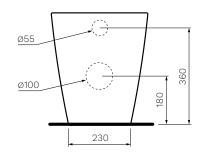

Water Inlet

Back Inlet 360mm height FFL

**Cistern Options** 

Compatible with concealed cisterns (PA110, PA111, PA130,

PA135, PA136)

**Button Options** 

Compatible with push button panels and remote

button sets (PA221 - PA265)