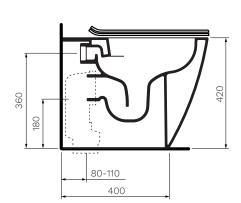

**Seat Type** 

Soft Close, Slim Heavy Grade (FL5051CW03)

P Trap

180mm height FFL

S Trap

80 - 110mm using GS0090 Connector (included)

90 - 130mm using GS0045 Connector (to be ordered

separately)

Water Inlet

Back Inlet 360mm height FFL

**Cistern Options** 

Compatible with concealed cisterns (PA110, PA111, PA130,

PA135, PA136)

**Button Options** 

Compatible with push button panels and remote

button sets (PA221 - PA265)