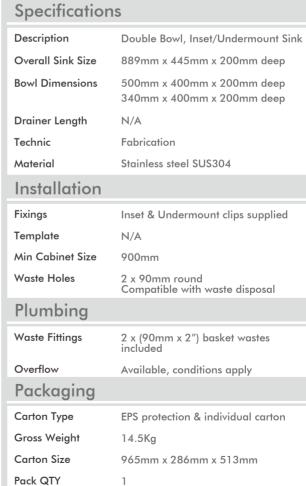

## Model Code: CR500DB

| Undermount Inset Flush-mount |
|------------------------------|

Abey are Australia's leaders in sinkware, designing and manufacturing to the world's highest quality specifications as well as sourcing and bringing you Europe's very best, leading edge designs – practical, affordable, inspirational, stylish, timeless or cutting edge. When you buy an Abey stainless steel sink you receive the highest quality and a 25 year warranty. Abey and the manufacturer are continually seeking ways to improve the design specifications, aesthetic and production techniques of the products. As a result, alterations to the specifications and dimensions of the products and designs occur continually.