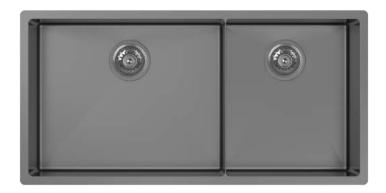

## Model Code: CR500DB

| Undermount Inset Flush-mount |
|------------------------------|

Abey are Australia's leaders in sinkware, designing and manufacturing to the world's highest quality specifications as well as sourcing and bringing you Europe's very best, leading edge designs – practical, affordable, inspirational, stylish, timeless or cutting edge. When you buy an Abey stainless steel sink you receive the highest quality and a 25 year warranty. Abey and the manufacturer are continually seeking ways to improve the design specifications, aesthetic and production techniques of the products. As a result, alterations to the specifications and dimensions of the products and designs occur continually.