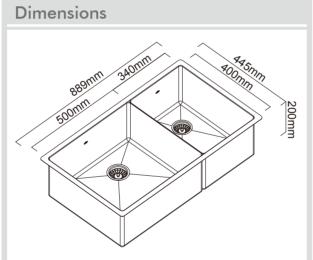

## Model Code: CR500DB

| Undermount Inset Flush-mount |
|------------------------------|

Abey are Australia's leaders in sinkware, designing and manufacturing to the world's highest quality specifications as well as sourcing and bringing you Europe's very best, leading edge designs – practical, affordable, inspirational, stylish, timeless or cutting edge. When you buy an Abey stainless steel sink you receive the highest quality and a 25 year warranty. Abey and the manufacturer are continually seeking ways to improve the design specifications, aesthetic and production techniques of the products. As a result, alterations to the specifications and dimensions of the products and designs occur continually.