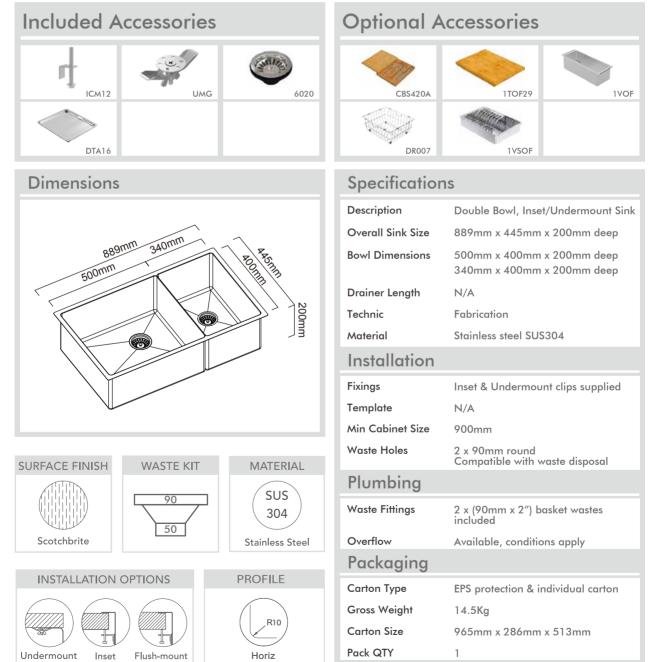

## Model Code: CR500D

Abey are Australia's leaders in sinkware, designing and manufacturing to the world's highest quality specifications as well as sourcing and bringing you Europe's very best, leading edge designs – practical, affordable, inspirational, stylish, timeless or cutting edge. When you buy an Abey stainless steel sink you receive the highest quality and a 25 year warranty. Abey and the manufacturer are continually seeking ways to improve the design specifications, aesthetic and production techniques of the products. As a result, alterations to the specifications and dimensions of the products and designs occur continually.