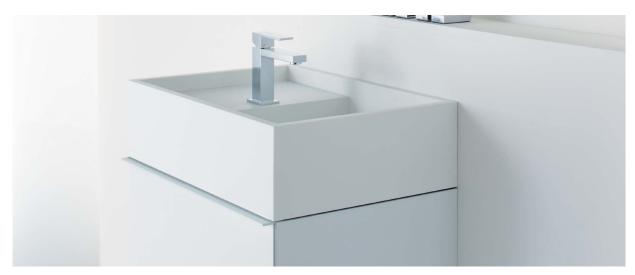

CDesign 620 BASIN

The CDesign 620 wall hung basin represents simple geometric form with flexible design. It is both contemporary and functional and will suit all bathroom types from residential to commercial projects. Manufactured from solid surface it has a smooth matt finish that is exceptionally hard wearing, durable and is also available with Softskin options.

The CDesign 620 can be ordered with a left or right hand bowl and can be wall mounted or installed with the corresponding CDesign furniture with wall or hob mounted taps. For ultimate flexibility it can be supplied with or without tap or fixing holes. It is supplied with a polished chrome pop up plug and waste and wall mounting kit.