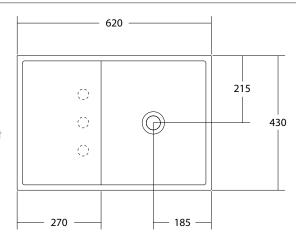

## **SPECIFICATIONS**

Finishes:

Matt White

Softskin Finish: Available, refer to Softskin Finishes document

Dimensions: 620mm x 430mm x 175mm

Designer: Omvivo with Carr Design Group

Matt solid surface Material:

Overflow: Yes

0, 1 or 3 Tap Holes:

Waste Size: 32mm

Waste Supplied: Yes - 32/40mm - with chrome pop-up waste

(white solid surface cap option available)

Weight: 20.1kg

Bowl Capacity: 6.2L

Dimensions are shown in millimetres. Due to the handcrafted nature of Omvivo products measurements are subject to a +/- 5mm manufacturing tolerance.