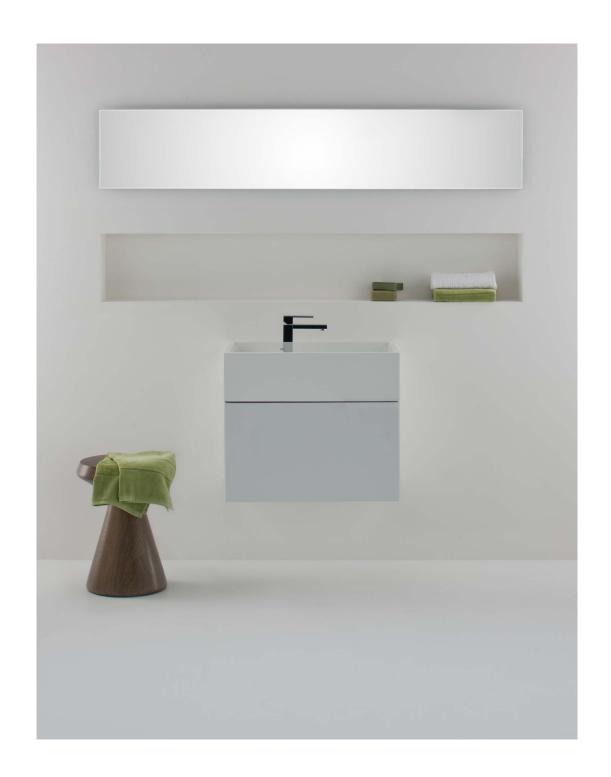

CDesign 620 BASIN

The CDesign 620 wall hung basin represents simple geometric form with flexible design. It is both contemporary and functional and will suit all bathroom types from residential to commercial projects. Manufactured from solid surface it has a smooth matt finish that is exceptionally hard wearing, durable and is also available with Softskin options.

The CDesign 620 can be ordered with a left or right hand bowl and can be wall mounted or installed with the corresponding CDesign furniture with wall or hob mounted taps. For ultimate flexibility it can be supplied with or without tap or fixing holes. It is supplied with a polished chrome pop up plug and waste and wall mounting kit.