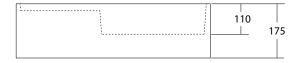

## **SPECIFICATIONS**

Finishes:

Matt White

Softskin Finish: Available, refer to Softskin Finishes document

Dimensions: 620mm x 430mm x 175mm

Designer: Omvivo with Carr Design Group

Matt solid surface Material:

Overflow: Yes

0, 1 or 3 Tap Holes:

Waste Size: 32mm

Waste Supplied: Yes - 32/40mm - with chrome pop-up waste

(white solid surface cap option available)

Weight: 20.1kg

Bowl Capacity: 6.2L

Dimensions are shown in millimetres. Due to the handcrafted nature of Omvivo products measurements are subject to a +/- 5mm manufacturing tolerance.