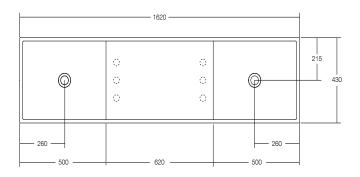

## **SPECIFICATIONS**

Finishes:

Matt White

Softskin Finish: Available

refer to Softskin Finishes document

Dimensions: 1620mm x 430mm x 175mm

Designer: Omvivo with Carr Design Group

Material: Solid surface

Overflow: Yes

Tap Holes: 0, 2 or 6

Waste Size: 32mm

Waste Supplied: Yes - 32/40mm - with chrome pop-up waste

(white solid surface cap option available)

Weight: 44.6kg

Bowl Capacity: 9.9L

Dimensions are shown in millimetres. Due to the handcrafted nature of Omvivo products measurements are subject to a +/- 5mm manufacturing tolerance.