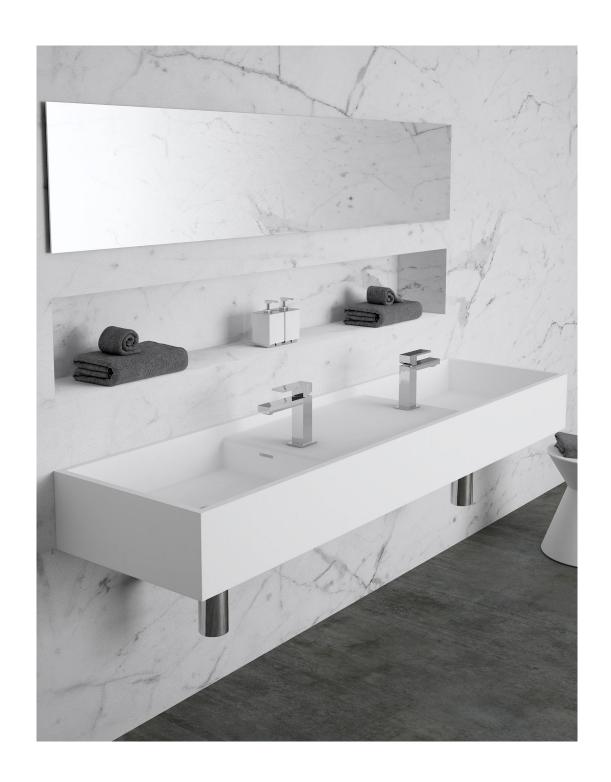

CDesign 1620 DOUBLE

The CDesign 1620 double wall hung basin is an uncomplicated yet timeless design. The understated detailing

of the basin provides you with a functional yet stunning piece for your modern or traditional bathroom. Manufactured from solid surface it has a smooth matt finish that is exceptionally hard wearing, durable and is

also available with Softskin options.

The CDesign 1620 double can be wall mounted or installed with cabinetry. For ultimate flexibility it can be supplied with or without tap holes and is supplied with polished chrome pop up plug and wastes and wall mounting bolts.