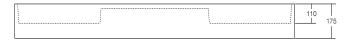

## **SPECIFICATIONS**

Finishes:

Matt White

Softskin Finish: Available

refer to Softskin Finishes document

Dimensions: 1620mm x 430mm x 175mm

Designer: Omvivo with Carr Design Group

Material: Solid surface

Overflow: Yes

Tap Holes: 0, 2 or 6

Waste Size: 32mm

Waste Supplied: Yes - 32/40mm - with chrome pop-up waste

(white solid surface cap option available)

Weight: 44.6kg

Bowl Capacity: 9.9L

Dimensions are shown in millimetres. Due to the handcrafted nature of Omvivo products measurements are subject to a +/- 5mm manufacturing tolerance.