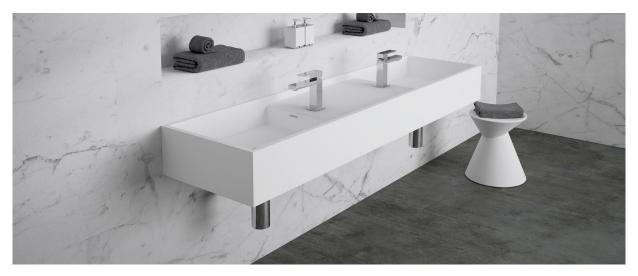

CDesign 1620 DOUBLE

The CDesign 1620 double wall hung basin is an uncomplicated yet timeless design. The understated detailing

of the basin provides you with a functional yet stunning piece for your modern or traditional bathroom. Manufactured from solid surface it has a smooth matt finish that is exceptionally hard wearing, durable and is

also available with Softskin options.

The CDesign 1620 double can be wall mounted or installed with cabinetry. For ultimate flexibility it can be supplied with or without tap holes and is supplied with polished chrome pop up plug and wastes and wall mounting bolts.