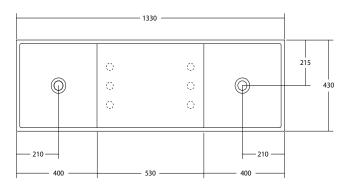

## **SPECIFICATIONS**

Finishes:

Matt White

Softskin Finish: Available

refer to Softskin Finishes document

Dimensions: 1330mm x 430mm x 175mm

Designer: Omvivo with Carr Design Group

Material: Solid surface

Overflow: Yes

Tap Holes: 0, 2 or 6

Waste Size: 32mm

Waste Supplied: Yes - 32/40mm - with chrome pop-up waste

(white solid surface cap option available)

Weight: 37.7kg

Bowl Capacity: 7.2L x 2

Dimensions are shown in millimetres. Due to the handcrafted nature of Omvivo products measurements are subject to a +/- 5mm manufacturing tolerance.