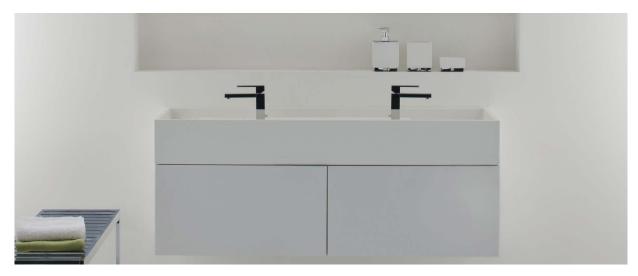

CDesign 1330 DOUBLE

The CDesign 1330 double wall hung basin is a distinct, contemporary and functional design. The double bowl provides you with flexibility which will suit all bathroom types from residential to commercial projects. Manufactured from solid surface it has a smooth matt finish that is exceptionally hard wearing, durable and is also available with Softskin options.

The CDesign 1330 double can be wall mounted or installed with cabinetry. For ultimate flexibility it can be supplied with or without tap holes. It is supplied with polished chrome pop up plug and wastes and wall mounting kit.