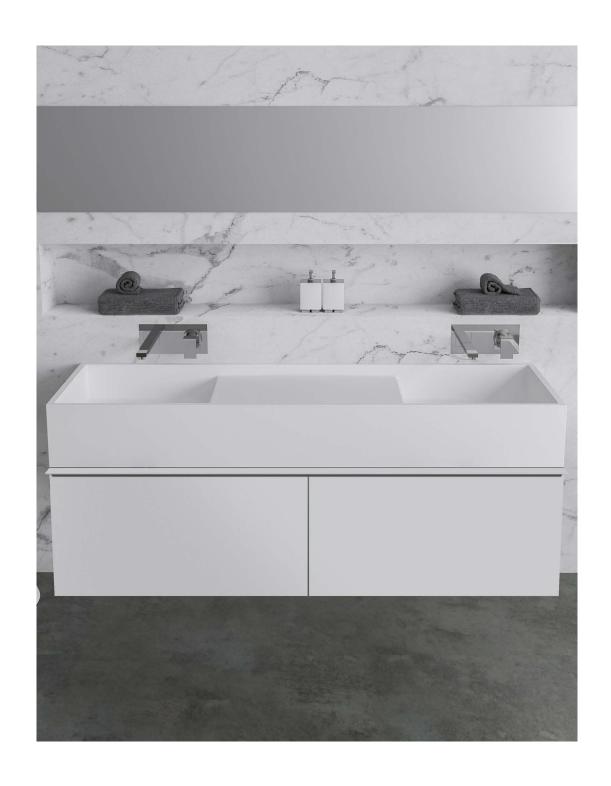

CDesign 1330 DOUBLE

The CDesign 1330 double wall hung basin is a distinct, contemporary and functional design. The double bowl provides you with flexibility which will suit all bathroom types from residential to commercial projects. Manufactured from solid surface it has a smooth matt finish that is exceptionally hard wearing, durable and is also available with Softskin options.

The CDesign 1330 double can be wall mounted or installed with cabinetry. For ultimate flexibility it can be supplied with or without tap holes. It is supplied with polished chrome pop up plug and wastes and wall mounting kit.