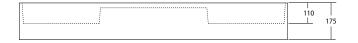

## **SPECIFICATIONS**

Finishes:

Matt White

Softskin Finish: Available

refer to Softskin Finishes document

Dimensions: 1330mm x 430mm x 175mm

Designer: Omvivo with Carr Design Group

Material: Solid surface

Overflow: Yes

Tap Holes: 0, 2 or 6

Waste Size: 32mm

Waste Supplied: Yes - 32/40mm - with chrome pop-up waste

(white solid surface cap option available)

Weight: 37.7kg

Bowl Capacity: 7.2L x 2

Dimensions are shown in millimetres. Due to the handcrafted nature of Omvivo products measurements are subject to a +/- 5mm manufacturing tolerance.