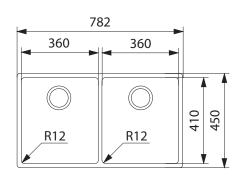

## PRODUCT INFORMATION

| Installation            | Topmount/Flushmount/Undermount          |
|-------------------------|-----------------------------------------|
| Dimensions              | 782(W) x 450(H)mm                       |
| <b>Cabinet Base</b>     | 800mm                                   |
| Bowl Size               | 360(W) x 410(H) x 200(D)mm/<br>29L (x2) |
| Bowl Radius             | 12mm                                    |
| Cut-Out Size            | Template                                |
| <b>Cut-Out Template</b> | Yes                                     |
| Waste Outlet            | Semi Integrated Waste                   |
| Overflow                | Yes                                     |
| Tap Holes               | No                                      |
| Remote Waste            | No                                      |
| Finish                  | Stainless Steel                         |