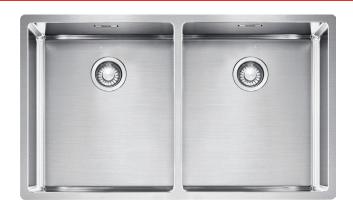

## BOX 220-36 **BOLERO SINK**

## PRODUCT INFORMATION

| Installation            | Topmount/Flushmount/Undermount          |
|-------------------------|-----------------------------------------|
| Dimensions              | 782(W) x 450(H)mm                       |
| <b>Cabinet Base</b>     | 800mm                                   |
| Bowl Size               | 360(W) x 410(H) x 200(D)mm/<br>29L (x2) |
| Bowl Radius             | 12mm                                    |
| Cut-Out Size            | Template                                |
| <b>Cut-Out Template</b> | Yes                                     |
| Waste Outlet            | Semi Integrated Waste                   |
| Overflow                | Yes                                     |
| Tap Holes               | No                                      |
| Remote Waste            | No                                      |
| Finish                  | Stainless Steel                         |