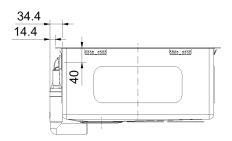

## PRODUCT INFORMATION

| Installation            | Topmount/Flushmount/Undermount          |
|-------------------------|-----------------------------------------|
| Dimensions              | 782(W) x 450(H)mm                       |
| <b>Cabinet Base</b>     | 800mm                                   |
| Bowl Size               | 360(W) x 410(H) x 200(D)mm/<br>29L (x2) |
| Bowl Radius             | 12mm                                    |
| Cut-Out Size            | Template                                |
| <b>Cut-Out Template</b> | Yes                                     |
| Waste Outlet            | Semi Integrated Waste                   |
| Overflow                | Yes                                     |
| Tap Holes               | No                                      |
| Remote Waste            | No                                      |
| Finish                  | Stainless Steel                         |