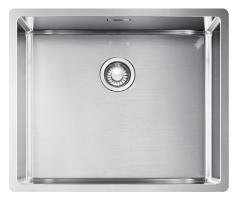

## BOX 210-50 BOLERO SINK

## **PRODUCT INFORMATION**

| Installation     | Topmount/Flushmount/Undermount |
|------------------|--------------------------------|
| Dimensions       | 540(W) x 450(H)mm              |
| Cabinet Base     | 600mm                          |
| Bowl Size        | 500(W) x 410(H) x 200(D)mm/41L |
| Bowl Radius      | 12mm                           |
| Cut-Out Size     | Template                       |
| Cut-Out Template | Yes                            |
| Waste Outlet     | Semi Integrated Waste          |
| Overflow         | Yes                            |
| Tap Holes        | No                             |
| Remote Waste     | No                             |
| Finish           | Stainless Steel                |
|                  |                                |