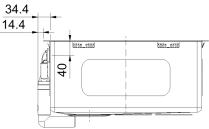

## **PRODUCT INFORMATION**

| Installation     | Topmount/Flushmount/Undermount |
|------------------|--------------------------------|
| Dimensions       | 540(W) x 450(H)mm              |
| Cabinet Base     | 600mm                          |
| Bowl Size        | 500(W) x 410(H) x 200(D)mm/41L |
| Bowl Radius      | 12mm                           |
| Cut-Out Size     | Template                       |
| Cut-Out Template | Yes                            |
| Waste Outlet     | Semi Integrated Waste          |
| Overflow         | Yes                            |
| Tap Holes        | No                             |
| Remote Waste     | No                             |
| Finish           | Stainless Steel                |
|                  |                                |