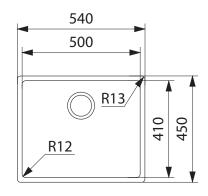

## **PRODUCT INFORMATION**

| Installation     | Topmount/Flushmount/Undermount |
|------------------|--------------------------------|
| Dimensions       | 540(W) x 450(H)mm              |
| Cabinet Base     | 600mm                          |
| Bowl Size        | 500(W) x 410(H) x 200(D)mm/41L |
| Bowl Radius      | 12mm                           |
| Cut-Out Size     | Template                       |
| Cut-Out Template | Yes                            |
| Waste Outlet     | Semi Integrated Waste          |
| Overflow         | Yes                            |
| Tap Holes        | No                             |
| Remote Waste     | No                             |
| Finish           | Stainless Steel                |
|                  |                                |