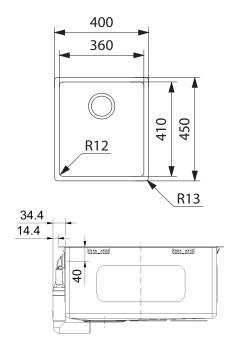

## PRODUCT INFORMATION

| Installation            | Topmount/Flushmount/Undermount |
|-------------------------|--------------------------------|
| Dimensions              | 400(W) x 450(H)mm              |
| Cabinet Base            | 450mm                          |
| Bowl Size               | 360(W) x 410(H) x 200(D)mm/29L |
| Bowl Radius             | 12mm                           |
| <b>Cut-Out Size</b>     | Template                       |
| <b>Cut-Out Template</b> | Yes                            |
| Waste Outlet            | Semi Integrated Waste          |
| Overflow                | Yes                            |
| Tap Holes               | No                             |
| Remote Waste            | No                             |
| Finish                  | Stainless Steel                |