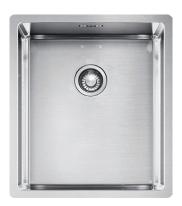

## BOX 210-36 **BOLERO**

## PRODUCT INFORMATION

| Installation            | Topmount/Flushmount/Undermount |
|-------------------------|--------------------------------|
| Dimensions              | 400(W) x 450(H)mm              |
| Cabinet Base            | 450mm                          |
| Bowl Size               | 360(W) x 410(H) x 200(D)mm/29L |
| Bowl Radius             | 12mm                           |
| <b>Cut-Out Size</b>     | Template                       |
| <b>Cut-Out Template</b> | Yes                            |
| Waste Outlet            | Semi Integrated Waste          |
| Overflow                | Yes                            |
| Tap Holes               | No                             |
| Remote Waste            | No                             |
| Finish                  | Stainless Steel                |