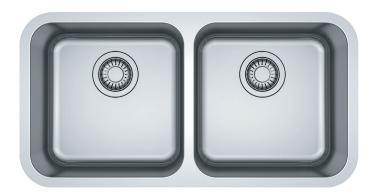

## BCX 220-38/38 BELL SINK

## **PRODUCT INFORMATION**

| Installation            | Topmount/Undermount                     |
|-------------------------|-----------------------------------------|
| Dimensions              | 840(W) x 460(H)mm                       |
| Cabinet Base            | 900mm                                   |
| Bowl Size               | 380(W) x 415(H) x 180(D)mm/<br>27L (x2) |
| <b>Bowl Radius</b>      | 50mm                                    |
| Cut-Out Size            | Template                                |
| <b>Cut-Out Template</b> | Yes                                     |
| Waste Outlet            | Semi Integrated Waste                   |
| Overflow                | No                                      |
| Tap Holes               | No                                      |
| Remote Waste            | No                                      |
| Finish                  | Stainless Steel                         |