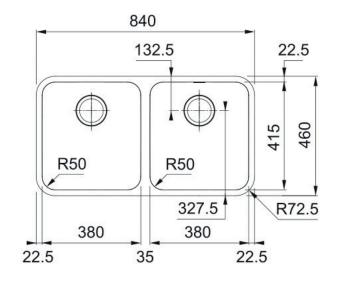

## **PRODUCT INFORMATION**

| Installation            | Topmount/Undermount                     |
|-------------------------|-----------------------------------------|
| Dimensions              | 840(W) x 460(H)mm                       |
| Cabinet Base            | 900mm                                   |
| Bowl Size               | 380(W) x 415(H) x 180(D)mm/<br>27L (x2) |
| <b>Bowl Radius</b>      | 50mm                                    |
| Cut-Out Size            | Template                                |
| <b>Cut-Out Template</b> | Yes                                     |
| Waste Outlet            | Semi Integrated Waste                   |
| Overflow                | No                                      |
| Tap Holes               | No                                      |
| Remote Waste            | No                                      |
| Finish                  | Stainless Steel                         |