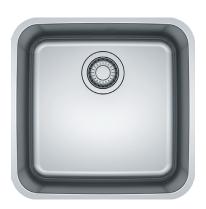

## BCX 210-42 BELL SINK

## PRODUCT INFORMATION

| Installation     | Topmount/Undermount            |
|------------------|--------------------------------|
| Dimensions       | 450(W) x 445(H)mm              |
| Cabinet Base     | 600mm                          |
| Bowl Size        | 420(W) x 415(H) x 200(D)mm/34L |
| Bowl Radius      | 50mm                           |
| Cut-Out Size     | Template                       |
| Cut-Out Template | Yes                            |
| Waste Outlet     | Semi Integrated Waste          |
| Overflow         | No                             |
| Tap Holes        | No                             |
| Remote Waste     | No                             |
| Finish           | Stainless Steel                |