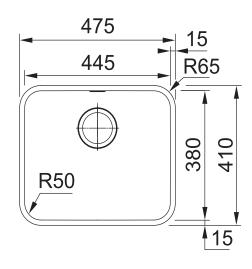

## PRODUCT INFORMATION

| Installation     | Topmount/Undermount            |
|------------------|--------------------------------|
| Dimensions       | 450(W) x 445(H)mm              |
| Cabinet Base     | 600mm                          |
| Bowl Size        | 420(W) x 415(H) x 200(D)mm/34L |
| Bowl Radius      | 50mm                           |
| Cut-Out Size     | Template                       |
| Cut-Out Template | Yes                            |
| Waste Outlet     | Semi Integrated Waste          |
| Overflow         | No                             |
| Tap Holes        | No                             |
| Remote Waste     | No                             |
| Finish           | Stainless Steel                |