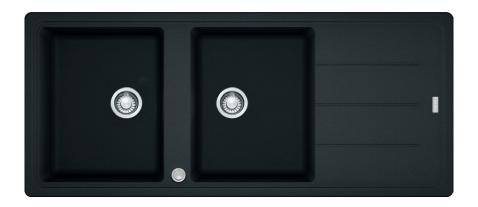

## BFG 621 ONYX REV BASIS SINK

## **PRODUCT INFORMATION**

| Installation     | Topmount                                |
|------------------|-----------------------------------------|
| Dimensions       | 1160(W) x 500(H) mm                     |
| Cabinet Base     | 800mm                                   |
| Bowl Size        | 337(W) x 420(H) x 190(D)mm/<br>27L (x2) |
| Bowl Radius      | 15mm                                    |
| Cut-Out Size     | 1144 x 484mm                            |
| Cut-Out Template | No                                      |
| Waste Outlet     | Semi Integrated Waste                   |
| Overflow         | Yes                                     |
| Tap Holes        | ø35mm (Part Drilled)                    |
| Remote Waste     | Yes                                     |
| Finish           | Fragranite                              |