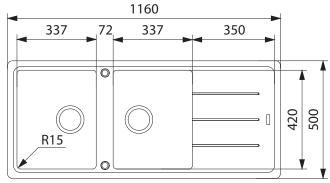

## **PRODUCT INFORMATION**

| Installation     | Topmount                                |
|------------------|-----------------------------------------|
| Dimensions       | 1160(W) x 500(H) mm                     |
| Cabinet Base     | 800mm                                   |
| Bowl Size        | 337(W) x 420(H) x 190(D)mm/<br>27L (x2) |
| Bowl Radius      | 15mm                                    |
| Cut-Out Size     | 1144 x 484mm                            |
| Cut-Out Template | No                                      |
| Waste Outlet     | Semi Integrated Waste                   |
| Overflow         | Yes                                     |
| Tap Holes        | ø35mm (Part Drilled)                    |
| Remote Waste     | Yes                                     |
| Finish           | Fragranite                              |