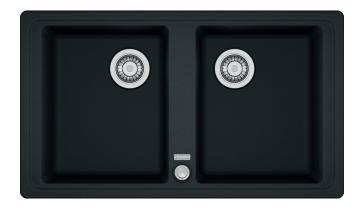

## BFG 620 ONYX REV BASIS SINK

## **PRODUCT INFORMATION**

| Installation     | Topmount                                |
|------------------|-----------------------------------------|
| Dimensions       | 860(W) x 500(H) mm                      |
| Cabinet Base     | 900mm                                   |
| Bowl Size        | 337(W) x 420(H) x 190(D)mm/<br>27L (x2) |
| Bowl Radius      | 15mm                                    |
| Cut-Out Size     | 840 x 480mm                             |
| Cut-Out Template | No                                      |
| Waste Outlet     | Semi Integrated Waste                   |
| Overflow         | Yes                                     |
| Tap Holes        | ø35mm (Part Drilled)                    |
| Remote Waste     | Yes                                     |
| Finish           | Fragranite                              |