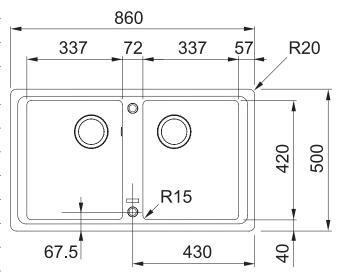

## **PRODUCT INFORMATION**

| Installation     | Topmount                                |
|------------------|-----------------------------------------|
| Dimensions       | 860(W) x 500(H) mm                      |
| Cabinet Base     | 900mm                                   |
| Bowl Size        | 337(W) x 420(H) x 190(D)mm/<br>27L (x2) |
| Bowl Radius      | 15mm                                    |
| Cut-Out Size     | 840 x 480mm                             |
| Cut-Out Template | No                                      |
| Waste Outlet     | Semi Integrated Waste                   |
| Overflow         | Yes                                     |
| Tap Holes        | ø35mm (Part Drilled)                    |
| Remote Waste     | Yes                                     |
| Finish           | Fragranite                              |