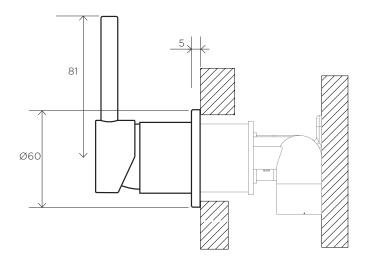

## Axus Pin Lever Shower or Bath Mixer - Lever Up

AX28310 - EXTERNAL PART ONLY

Finishes available: Chrome, Matte Black, Brushed Nickel PVD, Brushed Brass PVD, Brushed Gun Metal

Requires ARB0130U - Arcisan Universal in-wall body for installation.