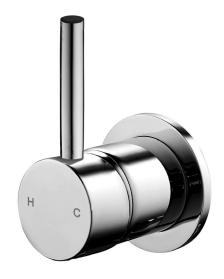

## Axus Pin Lever Shower or Bath Mixer - Lever Up

AX28310 - EXTERNAL PART ONLY

Finishes available: Chrome, Matte Black, Brushed Nickel PVD, Brushed Brass PVD, Brushed Gun Metal

Requires ARB0130U - Arcisan Universal in-wall body for installation.

Axus Pin Lever Shower or Bath Mixer is a classic, cylinder type mixer. With specific attention paid to quality, all pieces are polished to a mirror-like chrome finish. Adaptable to many different applications, the Axus collection is a reliable and secure choice.