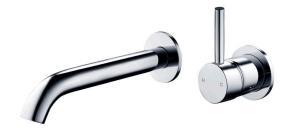

## Axus Pin Wall Mount Basin/Bath mixer - lever up - 150mm spout

AX28230 - EXTERNAL PART ONLY

WELS: 6 stars

Litres/minute: 4.5L

WELS License / Reg No: 1483 / T33789

Finishes available: Chrome, Matte Black, Brushed Nickel PVD, Brushed Brass PVD, Brushed Gun Metal

Requires ARB0120U - Arcisan Universal in-wall body for installation.

Ø60 G1/2" Female 150

Axus Pin Lever Wall Mount Basin/Bath Mixer 2 plates is a classic, cylinder type mixer tap. With specific attention paid to quality, all pieces are polished to a mirror-like chrome finish. Adaptable to many different applications, the Axus collection is a reliable and secure choice.