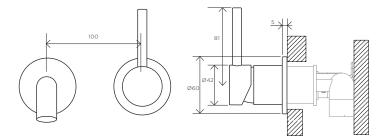

Requires ARB0120U - Arcisan Universal in-wall body for installation.

Ø60 G1/2" Female 150

Axus Pin Lever Wall Mount Basin/Bath Mixer 2 plates is a classic, cylinder type mixer tap. With specific attention paid to quality, all pieces are polished to a mirror-like chrome finish. Adaptable to many different applications, the Axus collection is a reliable and secure choice.