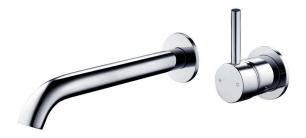

## Axus Basin or bath mixer - lever up - 220mm spout

AX28220 - EXTERNAL PART ONLY

WELS: 6 stars Litre/min: 4.5

WELS License / Reg No: 1483 / T33790

Finishes available: Chrome, Matte Black, Brushed Nickel PVD, Brushed Brass PVD, Brushed Gun Metal

Requires ARB0120U - Arcisan Universal in-wall body for installation.

Axus Pin Lever Wall Mount Basin/Bath Mixer 2 plates is a classic, cylinder type mixer tap. With specific attention paid to quality, all pieces are polished to a mirror-like chrome finish. Adaptable to many different applications, the Axus collection is a reliable and secure choice.