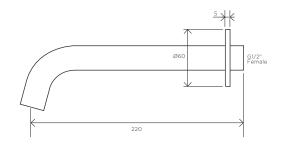

## Axus Basin or bath mixer - lever up - 220mm spout

AX28220 - EXTERNAL PART ONLY

WELS: 6 stars Litre/min: 4.5

WELS License / Reg No: 1483 / T33790

Finishes available: Chrome, Matte Black, Brushed Nickel PVD, Brushed Brass PVD, Brushed Gun Metal