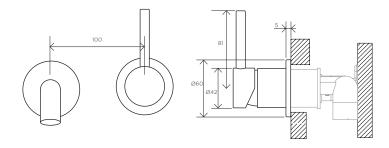

Requires ARB0120U - Arcisan Universal in-wall body for installation.

Axus Pin Lever Wall Mount Basin/Bath Mixer 2 plates is a classic, cylinder type mixer tap. With specific attention paid to quality, all pieces are polished to a mirror-like chrome finish. Adaptable to many different applications, the Axus collection is a reliable and secure choice.