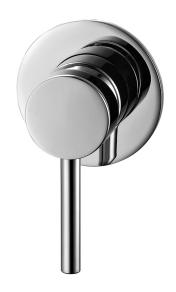

## Axus Pin Lever Shower or Bath Mixer

AX16300 - EXTERNAL PART ONLY

**Finishes available:** Chrome, Matte Black, Brushed Nickel PVD, Rose Gold PVD, Brushed Rose Gold PVD, Brushed Brass PVD, Brushed Gun Metal

Requires ARB0130 - Arcisan Universal in-wall body for installation.

Axus Pin Lever Shower or Bath Mixer is a classic, cylinder type mixer. With specific attention paid to quality, all pieces are polished to a mirror-like chrome finish. Adaptable to many different applications, the Axus collection is a reliable and secure choice.