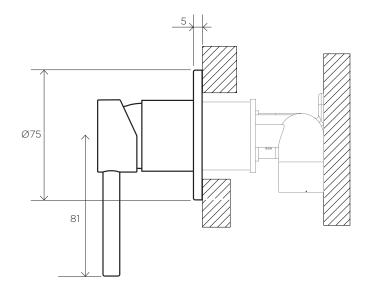

Requires ARB0130 - Arcisan Universal in-wall body for installation.

Axus Pin Lever Shower or Bath Mixer is a classic, cylinder type mixer. With specific attention paid to quality, all pieces are polished to a mirror-like chrome finish. Adaptable to many different applications, the Axus collection is a reliable and secure choice.