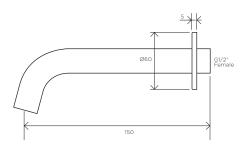

## Axus Pin Lever Wall Mount Basin/ Bath Mixer 2 plates - 150mm spout

AX16230 - EXTERNAL PART ONLY

WELS: 6 stars

Litre/min: 4.5

WELS License / Reg No: 1483 / T34782

**Finishes available:** Chrome, Matte Black, Brushed Nickel PVD, Rose Gold PVD, Brushed Rose Gold PVD, Brushed Brass PVD, Brushed Gun Metal, White

Requires ARB0120 - Arcisan Universal in-wall body for installation.

Axus Pin Lever Wall Mount Basin/Bath Mixer 2 plates is a classic, cylinder type mixer tap. With specific attention paid to quality, all pieces are polished to a mirror-like chrome finish. Adaptable to many different applications, the Axus collection is a reliable and secure choice.