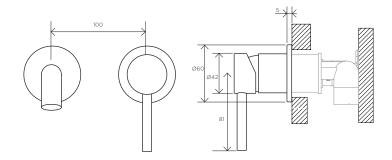

## Axus Pin Lever Wall Mount Basin/ Bath Mixer 2 plates - 150mm spout

AX16230 - EXTERNAL PART ONLY

WELS: 6 stars

Litre/min: 4.5

WELS License / Reg No: 1483 / T34782

**Finishes available:** Chrome, Matte Black, Brushed Nickel PVD, Rose Gold PVD, Brushed Rose Gold PVD, Brushed Brass PVD, Brushed Gun Metal, White

Requires ARB0120 - Arcisan Universal in-wall body for installation.

Axus Pin Lever Wall Mount Basin/Bath Mixer 2 plates is a classic, cylinder type mixer tap. With specific attention paid to quality, all pieces are polished to a mirror-like chrome finish. Adaptable to many different applications, the Axus collection is a reliable and secure choice.