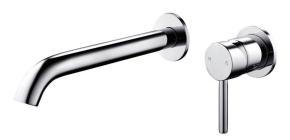

## Axus Pin Lever Wall Mount Basin/ Bath Mixer 2 plates - 150mm spout

AX16230 - EXTERNAL PART ONLY

WELS: 6 stars

Litre/min: 4.5

WELS License / Reg No: 1483 / T34782

**Finishes available:** Chrome, Matte Black, Brushed Nickel PVD, Rose Gold PVD, Brushed Rose Gold PVD, Brushed Brass PVD, Brushed Gun Metal, White

Requires ARB0120 - Arcisan Universal in-wall body for installation.

Axus Pin Lever Wall Mount Basin/Bath Mixer 2 plates is a classic, cylinder type mixer tap. With specific attention paid to quality, all pieces are polished to a mirror-like chrome finish. Adaptable to many different applications, the Axus collection is a reliable and secure choice.