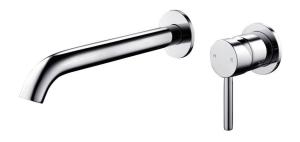

## Axus Pin Lever Wall Mount Basin/ Bath Mixer 2 plates - 220mm spout

AX16220 - EXTERNAL PART ONLY

WELS: 6 stars Litre/min: 4.5

**WELS License / Reg No:** 1483 / T34783

**Finishes available:** Chrome, Matte Black, Brushed Nickel PVD, Rose Gold PVD, Brushed Rose Gold PVD, Brushed Brass PVD, Brushed Gun Metal, White

Requires ARB0120 - Arcisan Universal in-wall body for installation.

Axus Pin Lever Wall Mount Basin/Bath Mixer 2 plates is a classic, cylinder type mixer tap. With specific attention paid to quality, all pieces are polished to a mirror-like chrome finish. Adaptable to many different applications, the Axus collection is a reliable and secure choice.