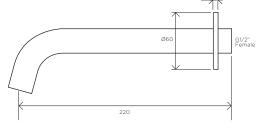

## Axus Pin Lever Wall Mount Basin/ Bath Mixer 2 plates - 220mm spout

AX16220 - EXTERNAL PART ONLY

WELS: 6 stars Litre/min: 4.5

**WELS License / Reg No:** 1483 / T34783

**Finishes available:** Chrome, Matte Black, Brushed Nickel PVD, Rose Gold PVD, Brushed Rose Gold PVD, Brushed Brass PVD, Brushed Gun Metal, White