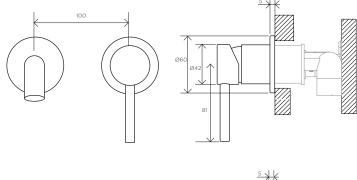

Requires ARB0120 - Arcisan Universal in-wall body for installation.

Axus Pin Lever Wall Mount Basin/Bath Mixer 2 plates is a classic, cylinder type mixer tap. With specific attention paid to quality, all pieces are polished to a mirror-like chrome finish. Adaptable to many different applications, the Axus collection is a reliable and secure choice.