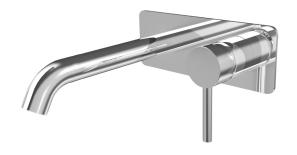

## Axus Pin Lever Wall Mounted Basin Mixer Square Plate - 150mm spout

AX16210 - EXTERNAL PART ONLY

WELS: 6 stars

Litres/minute: 4.5L

**Finishes available:** Chrome, Matte Black, Brushed Nickel PVD, Rose Gold PVD, Brushed Rose Gold PVD, Brushed Brass PVD, Brushed Gun Metal, White.

Requires ARB0120 - Arcisan Universal in-wall body for installation.

The Axus Pin Lever Wall Mount Basin Mixer is a classic, cylinder type mixer tap. With specific attention paid to quality, all pieces are polished to a mirror-like chrome finish. Adaptable to many different applications, the Axus collection is a reliable and secure choice.