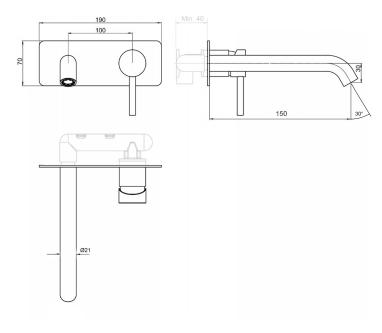

## Axus Pin Lever Wall Mounted Basin Mixer Square Plate - 150mm spout

AX16210 - EXTERNAL PART ONLY

WELS: 6 stars

Litres/minute: 4.5L

**Finishes available:** Chrome, Matte Black, Brushed Nickel PVD, Rose Gold PVD, Brushed Rose Gold PVD, Brushed Brass PVD, Brushed Gun Metal, White.

Requires ARB0120 - Arcisan Universal in-wall body for installation.

The Axus Pin Lever Wall Mount Basin Mixer is a classic, cylinder type mixer tap. With specific attention paid to quality, all pieces are polished to a mirror-like chrome finish. Adaptable to many different applications, the Axus collection is a reliable and secure choice.