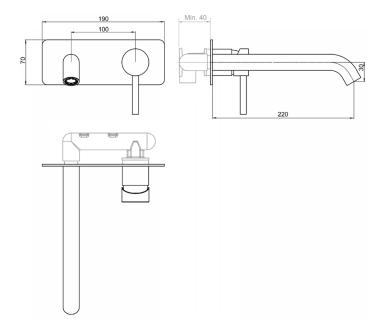

## Axus Pin Lever Wall Mount Basin Mixer - 220mm spout

AX16200 - EXTERNAL PART ONLY

**WELS:** 6 stars

Litres/minute: 4.5L

WELS License / Reg No: 1483 / T34784

**Finishes available:** Chrome, Matte Black, Brushed Nickel PVD, Rose Gold PVD, Brushed Rose Gold PVD, Brushed Brass PVD, Brushed Gun Metal, White.

Requires ARB0120 - Arcisan Universal in-wall body for installation.

The Axus Pin Lever Wall Mount Basin Mixer is a classic, cylinder type mixer tap. With specific attention paid to quality, all pieces are polished to a mirror-like chrome finish. Adaptable to many different applications, the Axus collection is a reliable and secure choice.