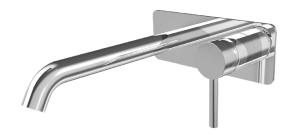

## Axus Pin Lever Wall Mount Basin Mixer - 220mm spout

AX16200 - EXTERNAL PART ONLY

**WELS:** 6 stars

Litres/minute: 4.5L

WELS License / Reg No: 1483 / T34784

**Finishes available:** Chrome, Matte Black, Brushed Nickel PVD, Rose Gold PVD, Brushed Rose Gold PVD, Brushed Brass PVD, Brushed Gun Metal, White.

Requires ARB0120 - Arcisan Universal in-wall body for installation.

The Axus Pin Lever Wall Mount Basin Mixer is a classic, cylinder type mixer tap. With specific attention paid to quality, all pieces are polished to a mirror-like chrome finish. Adaptable to many different applications, the Axus collection is a reliable and secure choice.