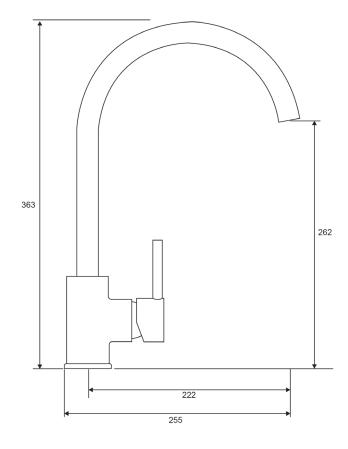

## **Axus Pin Kitchen Mixer**

AX01352

WELS: 4 stars

Litres/minute: 6.5L

WELS License / Reg No: 1483 / T26394

**Finishes available:** Chrome, Matte Black, Brushed Nickel PVD, Brushed Brass PVD, Brushed Gun Metal, White

.....

streamine

www.streamlineproducts.com.au | Ph: 1300 735 352

Dimensions are in millimeters and are subject to manufacturing variations. Streamline reserves the right to vary specifications at any time without notice. Information provided within this specification sheet is correct at the date of printing. Please confirm all particulars with your sales consultant prior to purchase. Version: 1.3 - March 2020