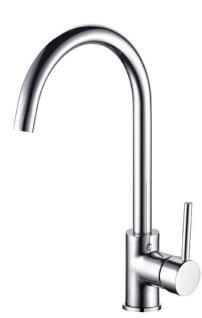

## **Axus Pin Kitchen Mixer**

AX01352

WELS: 4 stars

Litres/minute: 6.5L

WELS License / Reg No: 1483 / T26394

**Finishes available:** Chrome, Matte Black, Brushed Nickel PVD, Brushed Brass PVD, Brushed Gun Metal, White