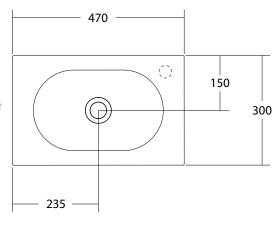

## **SPECIFICATIONS**

Finishes:

Matt White

Mail Wille

Softskin Finish: Available, refer to Softskin Finishes document

Dimensions: 470mm x 300mm x 133mm

Designer: Omvivo with Hecker Guthrie

Material: Solid surface

Overflow: Yes

Tap Holes: 0 or 1 (Right hand tap hole)

Waste Size: 32mm

Waste Supplied: Yes - 32/40mm - with chrome pop-up waste

(white solid surface cap option available)

Weight: 8.1kg

Bowl Capacity: 3.8L

Dimensions are shown in millimetres. Due to the handcrafted nature of Omvivo products measurements are subject to a +/- 5mm manufacturing tolerance.