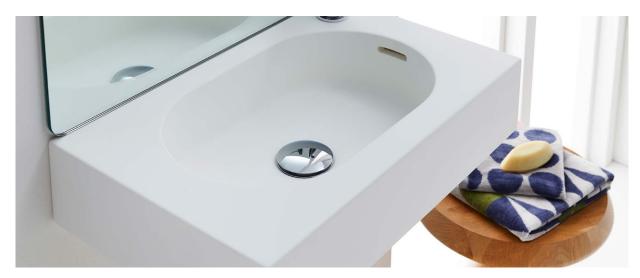

The Arki 470 wall basin is a clever chic design featuring a contemporary capsule-shaped bowl, perfectly suited to small powder rooms. Manufactured from solid surface it has a smooth matt finish that is exceptionally hard wearing and durable.

Arki 470 features a centre bowl and can be wall mounted or installed on furniture. It can be ordered with or without a tap hole and is supplied with a polished chrome pop up plug and waste and wall mounting kit.