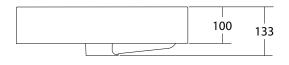

## **SPECIFICATIONS**

Finishes:

Matt White

Mail Wille

Softskin Finish: Available, refer to Softskin Finishes document

Dimensions: 470mm x 300mm x 133mm

Designer: Omvivo with Hecker Guthrie

Material: Solid surface

Overflow: Yes

Tap Holes: 0 or 1 (Right hand tap hole)

Waste Size: 32mm

Waste Supplied: Yes - 32/40mm - with chrome pop-up waste

(white solid surface cap option available)

Weight: 8.1kg

Bowl Capacity: 3.8L

Dimensions are shown in millimetres. Due to the handcrafted nature of Omvivo products measurements are subject to a +/- 5mm manufacturing tolerance.