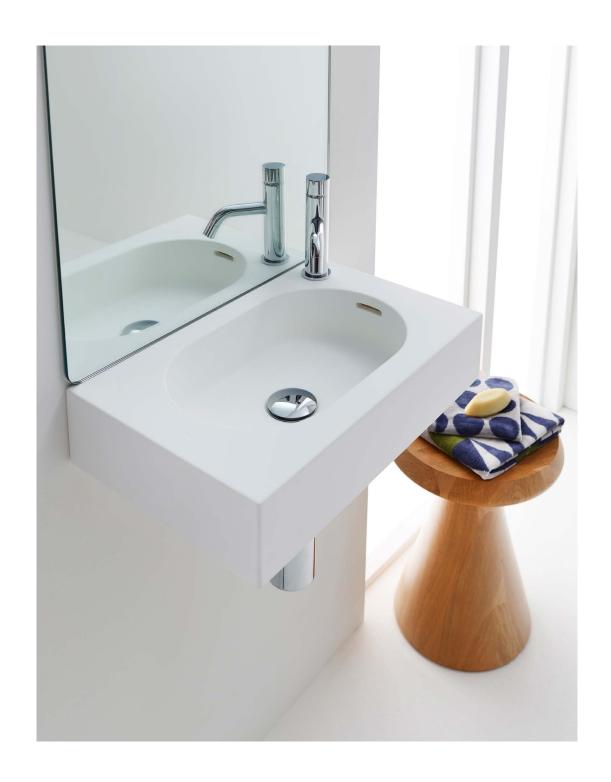

The Arki 470 wall basin is a clever chic design featuring a contemporary capsule-shaped bowl, perfectly suited to small powder rooms. Manufactured from solid surface it has a smooth matt finish that is exceptionally hard wearing and durable.

Arki 470 features a centre bowl and can be wall mounted or installed on furniture. It can be ordered with or without a tap hole and is supplied with a polished chrome pop up plug and waste and wall mounting kit.