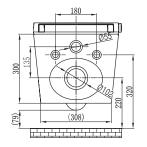

## Neion wall hung intelligent toilet with remote

NE043250

Power: 950W

Rated voltage: AC220 - 240V, 50-60Hz

Water proof rating: IPX4

**WELS:** 4 stars - 3/4.5L

WELS License / Reg No: 1483 / L06546

**Set-out:** P-trap 220mm

Finish: White