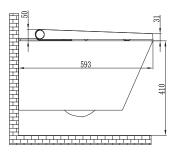

## Neion wall hung intelligent toilet with remote

NE043250

Power: 950W

Rated voltage: AC220 - 240V, 50-60Hz

Water proof rating: IPX4

**WELS:** 4 stars - 3/4.5L

WELS License / Reg No: 1483 / L06546

**Set-out:** P-trap 220mm