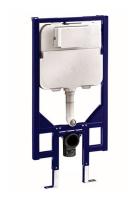

Arcisan Concealed Cistern with frame
ARO4460-SP-NE

## **Concealed Cistern with frame**

AR04460-SP-NE

WELS: 4 star

**Litres/min:** 4.5 / 3

Inlet Position: Top left

Material: High density polyethylene