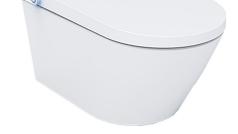

## Neion wall hung intelligent toilet with remote

NE043250

Power: 950W

Rated voltage: AC220 - 240V, 50-60Hz

Water proof rating: IPX4

**WELS:** 4 stars - 3/4.5L

WELS License / Reg No: 1483 / L06546

**Set-out:** P-trap 220mm

The Neion intelligent toilet, by Arcisan, was created by combining the aesthetics of a rimless toilet pan with the cleaning function of a bidet.

It may be compact in size but is not short on features! With a soft-close wrap seat, it also hosts a 2-user memory, so you can easily program your specific requirements. The Neion is fully customisable with gender specific functions, massage function, drying functions, pressure increase / decrease, air temperature controls, water temperature controls, LED night light and deodoriser (using a diatomaceous mud filter).

These functions are accessible through the easy to use remote control. There is also a quick access option for the basic functions, by simply using the control knob on the side of the seat.

Your toilet has never been easier to clean. Boasting a rimless pan and a bowl that has been coated in a nano-glaze, called 'CleanTect', that gives the ceramic a smoother surface at a microscopic level; which helps alleviate areas for dirt and grim to build up. In addition, the nozzle is self-cleaning before and after every use plus the tank runs a self-cleaning mode if left in standby for an extended period of time.