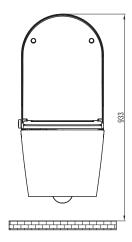

## Neion wall hung intelligent toilet with remote

NE043250

Power: 950W

Rated voltage: AC220 - 240V, 50-60Hz

Water proof rating: IPX4

**WELS:** 4 stars - 3/4.5L

WELS License / Reg No: 1483 / L06546

**Set-out:** P-trap 220mm

The Neion intelligent toilet, by Arcisan, was created by combining the aesthetics of a rimless toilet pan with the cleaning function of a bidet.

It may be compact in size but is not short on features! With a soft-close wrap seat, it also hosts a 2-user memory, so you can easily program your specific requirements. The Neion is fully customisable with gender specific functions, massage function, drying functions, pressure increase / decrease, air temperature controls, water temperature controls, LED night light and deodoriser (using a diatomaceous mud filter).