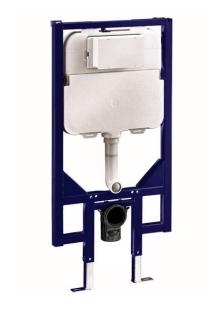

Arcisan Concealed Cistern with frame
ARO4460-SP-NE

## **Concealed Cistern with frame**

AR04460-SP-NE

WELS: 4 star

**Litres/min:** 4.5 / 3

Inlet Position: Top left

Material: High density polyethylene