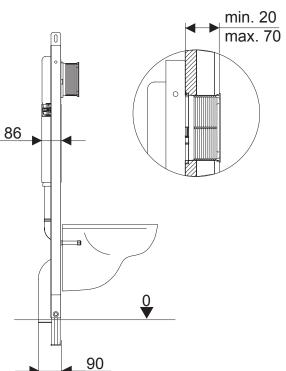

Arcisan Concealed Cistern with frame
ARO4460-SP-NE

## **Concealed Cistern with frame**

AR04460-SP-NE

WELS: 4 star

**Litres/min:** 4.5 / 3

Inlet Position: Top left

Material: High density polyethylene