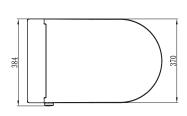

## Neion wall hung intelligent toilet with remote

NE043250

Power: 950W

Rated voltage: AC220 - 240V, 50-60Hz

Water proof rating: IPX4

**WELS:** 4 stars - 3/4.5L

WELS License / Reg No: 1483 / L06546

**Set-out:** P-trap 220mm

The Neion intelligent toilet, by Arcisan, was created by combining the aesthetics of a rimless toilet pan with the cleaning function of a bidet.

It may be compact in size but is not short on features! With a soft-close wrap seat, it also hosts a 2-user memory, so you can easily program your specific requirements. The Neion is fully customisable with gender specific functions, massage function, drying functions, pressure increase / decrease, air temperature controls, water temperature controls, LED night light and deodoriser (using a diatomaceous mud filter).

These functions are accessible through the easy to use remote control. There is also a quick access option for the basic functions, by simply using the control knob on the side of the seat.

Your toilet has never been easier to clean. Boasting a rimless pan and a bowl that has been coated in a nano-glaze, called 'CleanTect', that gives the ceramic a smoother surface at a microscopic level; which helps alleviate areas for dirt and grim to build up. In addition, the nozzle is self-cleaning before and after every use plus the tank runs a self-cleaning mode if left in standby for an extended period of time.