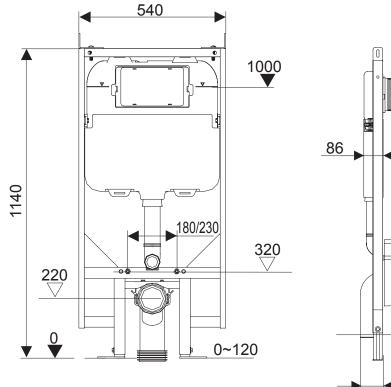

Arcisan Concealed Cistern with frame
ARO4460-SP-NE

## **Concealed Cistern with frame**

AR04460-SP-NE

WELS: 4 star

**Litres/min:** 4.5 / 3

Inlet Position: Top left

Material: High density polyethylene