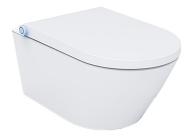

## Neion wall hung intelligent toilet pan and Arcisan in-wall cistern with frame

NE041305

Package comprised of: Neion wall hung intelligent toilet with remote and Arcisan concealed cistern with frame.

Neion wall hung intelligent toilet pan with remote NEO43250

## Neion wall hung intelligent toilet with remote

NE043250

Power: 950W

Rated voltage: AC220 - 240V, 50-60Hz

Water proof rating: IPX4

**WELS:** 4 stars - 3/4.5L

WELS License / Reg No: 1483 / L06546

**Set-out:** P-trap 220mm

The Neion intelligent toilet, by Arcisan, was created by combining the aesthetics of a rimless toilet pan with the cleaning function of a bidet.

It may be compact in size but is not short on features! With a soft-close wrap seat, it also hosts a 2-user memory, so you can easily program your specific requirements. The Neion is fully customisable with gender specific functions, massage function, drying functions, pressure increase / decrease, air temperature controls, water temperature controls, LED night light and deodoriser (using a diatomaceous mud filter).

These functions are accessible through the easy to use remote control. There is also a quick access option for the basic functions, by simply using the control knob on the side of the seat.

Your toilet has never been easier to clean. Boasting a rimless pan and a bowl that has been coated in a nano-glaze, called 'CleanTect', that gives the ceramic a smoother surface at a microscopic level; which helps alleviate areas for dirt and grim to build up. In addition, the nozzle is self-cleaning before and after every use plus the tank runs a self-cleaning mode if left in standby for an extended period of time.