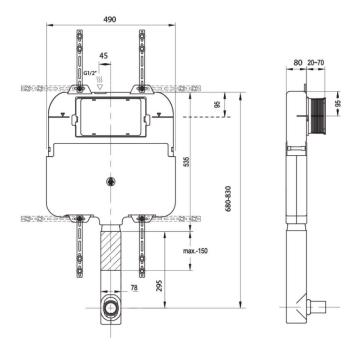

## Slim Concealed Cistern

AR04430

WELS: 4 star

**Litres/min:** 4.5 / 3

Inlet Position: Top left

Material: High density polyethylene

The slim concealed, dual flush cistern is made from high density polyethylene, incorporating inbuilt overflow. Due to it's slim design, the cistern can be installed in a standard 90mm metal or timber stud wall application.