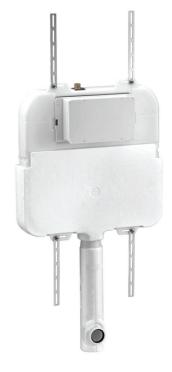

## Slim Concealed Cistern

AR04430

WELS: 4 star

**Litres/min:** 4.5 / 3

Inlet Position: Top left

Material: High density polyethylene

The slim concealed, dual flush cistern is made from high density polyethylene, incorporating inbuilt overflow. Due to it's slim design, the cistern can be installed in a standard 90mm metal or timber stud wall application.