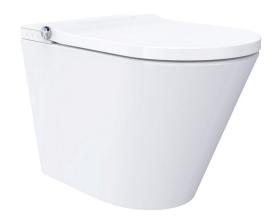

## Neion Plus wall faced intelligent toilet pan and Arcisan in-wall cistern

NE041025

Package comprised of: Neion Plus wall faced intelligent toilet with remote and Arcisan Slim concealed cistern.

Neion Plus wall faced intelligent toilet pan with remote NEO41200

## Neion Plus wall faced intelligent toilet with remote

NE041200

Power: 950W

Rated voltage: AC220 - 240V, 50-60Hz

Water proof rating: IPX4

**WELS:** 4 stars - 3/4.5L

**WELS License / Reg No:** 1483 / L07620

Set-out: S-trap 90mm

P-trap 180mm

Finish: White

The Neion floor mount water closet pan with integrated bidet seat complies with WMTS-051.

Bidet seat has integral break tank with air gap complying with AS 2845.2. Thus it meets the High-Hazard backflow prevention requirements of AS/NZS 3500.1 without the need for a RPZ valve.

The Neion Plus incorporates a lot of the features of the Neion whilst including the features of a heated seat and prewetting of the bowl. The design is strictly modern with the straight lines fitting in with any contemporary bathroom design.

## The Neion Plus has an extensive list of features as shown below:

- Comfort Front and rear washing functions
- Water pressure and temperature control
- Drying function with air temperature control
- LED ambient light
- Deodorisor
- Heated seat with adjustable temperature
- Prewetting of the bowl
- Removable self-cleaning nozzle
- Backlit glass status panel