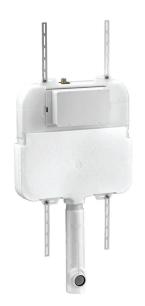

**Arcisan Slim Concealed Cistern** AR04430

Version: 1.0 - March 2023

## Slim Concealed Cistern

AR04430

WELS: 4 star

**Litres/min:** 4.5 / 3

Inlet Position: Top left

Material: High density polyethylene

The slim concealed, dual flush cistern is made from high density polyethylene, incorporating inbuilt overflow. Due to it's slim design, the cistern can be installed in a standard 90mm metal or timber stud wall application.