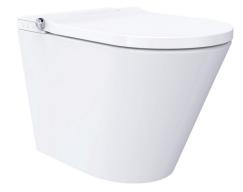

## Neion Plus wall faced intelligent toilet pan and Arcisan in-wall cistern

NE041025

Package comprised of: Neion Plus wall faced intelligent toilet with remote and Arcisan Slim concealed cistern.

Neion Plus wall faced intelligent toilet pan with remote NEO41200

## Neion Plus wall faced intelligent toilet with remote

NE041200

Power: 950W

Rated voltage: AC220 - 240V, 50-60Hz

Water proof rating: IPX4

**WELS:** 4 stars - 3/4.5L

**WELS License / Reg No:** 1483 / L07620

Set-out: S-trap 90mm

P-trap 180mm

Finish: White

The Neion floor mount water closet pan with integrated bidet seat complies with WMTS-051.

Bidet seat has integral break tank with air gap complying with AS 2845.2. Thus it meets the High-Hazard backflow prevention requirements of AS/NZS 3500.1 without the need for a RPZ valve.

The Neion Plus incorporates a lot of the features of the Neion whilst including the features of a heated seat and prewetting of the bowl. The design is strictly modern with the straight lines fitting in with any contemporary bathroom design.

## The Neion Plus has an extensive list of features as shown below:

- Comfort Front and rear washing functions
- Water pressure and temperature control
- Drying function with air temperature control
- LED ambient light
- Deodorisor
- Heated seat with adjustable temperature
- Prewetting of the bowl
- Removable self-cleaning nozzle
- Backlit glass status panel