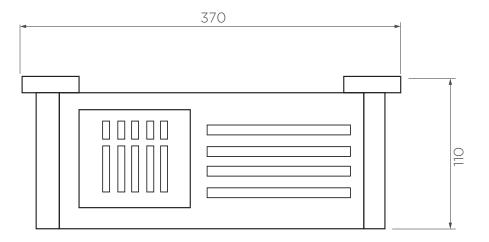

## Axus Stainless steel shelf with soap dish

AX14

CARE AND MAINTENANCE

- All surfaces should be frequent cleaned with a mixture of mild, pH neutral soap and warm water with a soft cloth
- Do not use abrasive clothes, scouring pads on surfaces
- Do not use harsh cleaning agents i.e. cream cleaners or citrus based cleaners (see cleaning leaflet for comprehesive list)