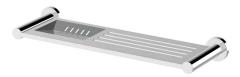

## Axus Stainless steel shelf with soap dish

AX14

CARE AND MAINTENANCE

- All surfaces should be frequent cleaned with a mixture of mild, pH neutral soap and warm water with a soft cloth
- Do not use abrasive clothes, scouring pads on surfaces
- Do not use harsh cleaning agents i.e. cream cleaners or citrus based cleaners (see cleaning leaflet for comprehesive list)