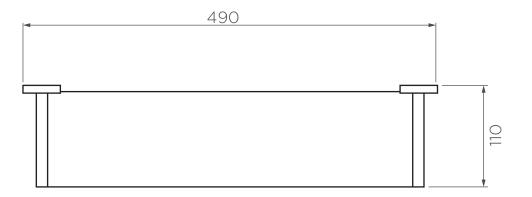

## **Axus Glass shelf**

AX10

## Finish available:





^ PVD finish

## CARE AND MAINTENANCE

- All surfaces should be frequent cleaned with a mixture of mild, pH neutral soap and warm water with a soft cloth
- Do not use abrasive clothes, scouring pads on surfaces
- Do not use harsh cleaning agents i.e. cream cleaners or citrus based cleaners (see cleaning leaflet for comprehesive list)





streamine

www.streamlineproducts.com.au | Ph: 1300 735 352

Dimensions are in millimeters and are subject to manufacturing variations. Streamline Products reserves the right to vary specifications at any time without notice. Information provided within this specification sheet is correct at the date of printing. Please confirm all particulars with your sales consultant prior to purchase. Version: 1 - April 2021