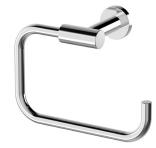

## ARCISAN

## **Axus Towel ring**

AX07





## CARE AND MAINTENANCE

- All surfaces should be frequent cleaned with a mixture of mild, pH neutral soap and warm water with a soft cloth
- Do not use abrasive clothes, scouring pads on surfaces
- Do not use harsh cleaning agents i.e. cream cleaners or citrus based cleaners (see cleaning leaflet for comprehesive list)





streamine

www.streamlineproducts.com.au | Ph: 1300 735 352

Dimensions are in millimeters and are subject to manufacturing variations. Streamline Products reserves the right to vary specifications at any time without notice. Information provided within this specification sheet is correct at the date of printing. Please confirm all particulars with your sales consultant prior to purchase. Version: 1.1 - April 2021