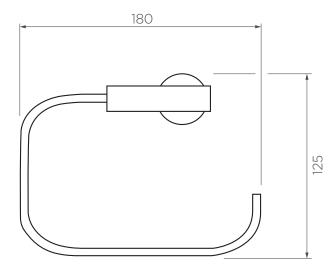

## ARCISAN

## **Axus Towel ring**

AX07





## CARE AND MAINTENANCE

- All surfaces should be frequent cleaned with a mixture of mild, pH neutral soap and warm water with a soft cloth
- Do not use abrasive clothes, scouring pads on surfaces
- Do not use harsh cleaning agents i.e. cream cleaners or citrus based cleaners (see cleaning leaflet for comprehesive list)





streamine

www.streamlineproducts.com.au | Ph: 1300 735 352

Dimensions are in millimeters and are subject to manufacturing variations. Streamline Products reserves the right to vary specifications at any time without notice. Information provided within this specification sheet is correct at the date of printing. Please confirm all particulars with your sales consultant prior to purchase. Version: 1.1 - April 2021