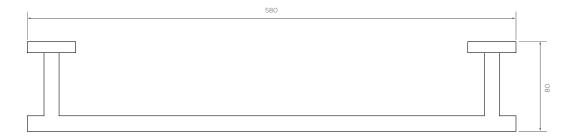

## Axus Towel rail - 600mm

AX03





## CARE AND MAINTENANCE

- All surfaces should be frequent cleaned with a mixture of mild, pH neutral soap and warm water with a soft cloth
- Do not use abrasive clothes, scouring pads on surfaces
- Do not use harsh cleaning agents i.e. cream cleaners or citrus based cleaners (see cleaning leaflet for comprehesive list)





streamine

www.streamlineproducts.com.au | Ph: 1300 735 352

Dimensions are in millimeters and are subject to manufacturing variations. Streamline Products reserves the right to vary specifications at any time without notice. Information provided within this specification sheet is correct at the date of printing. Please confirm all particulars with your sales consultant prior to purchase. Version: 1 - April 2021