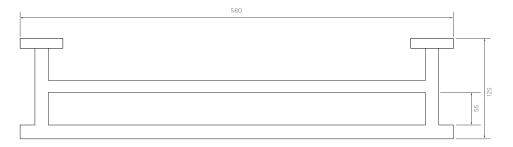

## Axus Double Towel Rail - 600mm

AX03D





## CARE AND MAINTENANCE

- All surfaces should be frequent cleaned with a mixture of mild, pH neutral soap and warm water with a soft cloth
- Do not use abrasive clothes, scouring pads on surfaces
- Do not use harsh cleaning agents i.e. cream cleaners or citrus based cleaners (see cleaning leaflet for comprehesive list)





streamine

www.streamlineproducts.com.au | Ph: 1300 735 352

Dimensions are in millimeters and are subject to manufacturing variations. Streamline Products reserves the right to vary specifications at any time without notice. Information provided within this specification sheet is correct at the date of printing. Please confirm all particulars with your sales consultant prior to purchase. Version: 1.2 - August 2017