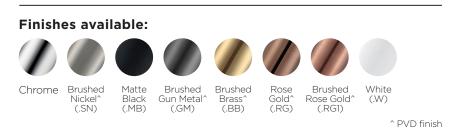

## Axus Double Towel Rail - 600mm

AX03D





## CARE AND MAINTENANCE

- All surfaces should be frequent cleaned with a mixture of mild, pH neutral soap and warm water with a soft cloth
- Do not use abrasive clothes, scouring pads on surfaces
- Do not use harsh cleaning agents i.e. cream cleaners or citrus based cleaners (see cleaning leaflet for comprehesive list)





streamine

www.streamlineproducts.com.au | Ph: 1300 735 352

Dimensions are in millimeters and are subject to manufacturing variations. Streamline Products reserves the right to vary specifications at any time without notice. Information provided within this specification sheet is correct at the date of printing. Please confirm all particulars with your sales consultant prior to purchase. Version: 1.2 - August 2017