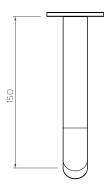

## Axus Pin Wall mounted bath spout - 150mm

AX01514

WELS: 6 star Litre/min: 4.5L

**WELS License / Reg No:** 1483 / T30238

Finishes available:

Chrome

Nickel<sup>1</sup>

(.SN)