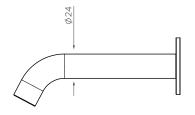

## Axus Pin Wall mounted bath spout - 150mm

AX01514

WELS: 6 star Litre/min: 4.5L

**WELS License / Reg No:** 1483 / T30238

Finishes available:

Chrome

Nickel<sup>1</sup>

(.SN)