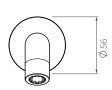

## Axus Pin Wall mounted bath spout - 150mm

AX01514

WELS: 6 star Litre/min: 4.5L

**WELS License / Reg No:** 1483 / T30238

Finishes available:

Chrome

Nickel<sup>1</sup>

(.SN)