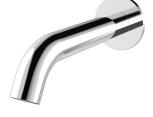

## Axus Pin Wall mounted bath spout - 150mm

AX01514

WELS: 6 star Litre/min: 4.5L

**WELS License / Reg No:** 1483 / T30238

Finishes available:

Chrome

Nickel<sup>1</sup>

(.SN)