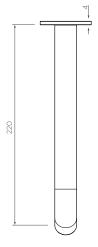

## Axus Pin Wall mounted bath spout - 200mm

AX01513

WELS: 6 star

Litre/min: 4.5L

WELS License / Reg No: 1483 / T30238