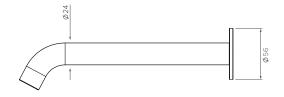

## Axus Pin Wall mounted bath spout - 200mm

AX01513

WELS: 6 star

Litre/min: 4.5L

WELS License / Reg No: 1483 / T30238