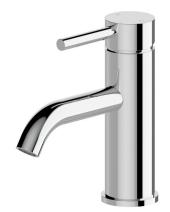

## **Axus Pin Basin Mixer**

AX01310

WELS: 5 star Litre/min: 5L

**WELS License / Reg No:** 1483 / T25995

Finishes available:

Chrome

Nickel<sup>1</sup> (.SN)

Black