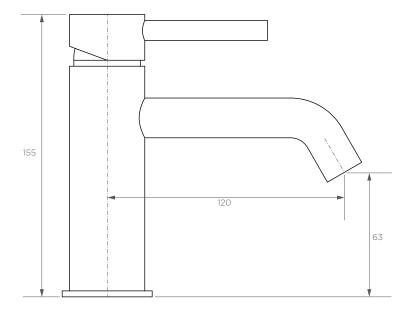

## **Axus Pin Basin Mixer**

AX01310

WELS: 5 star Litre/min: 5L

**WELS License / Reg No:** 1483 / T25995

Finishes available:

Chrome

Nickel<sup>1</sup> (.SN)

Black