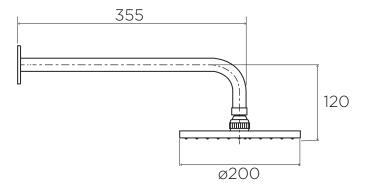

Dimensions

Dimensions are in millimeters and are subject to manufacturing variations. Streamline reserves the right to vary specifications at any time without notice. Information provided within this specification sheet is correct at the date of printing. Please confirm all particulars with your sales consultant prior to purchase. Version: 1.3 - March 2020