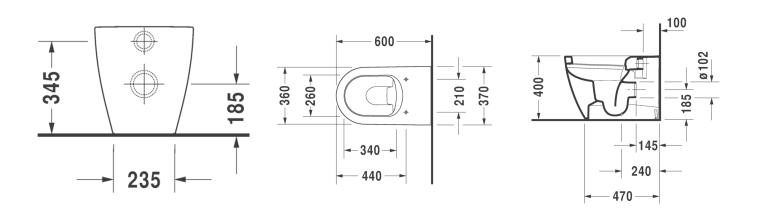

ct Information**

| Collection        | Soleil By Starck        |
|-------------------|-------------------------|
| Designer          | Philippe Starck         |
| Colour            | Alpine White            |
| Seat              | Soft Close              |
| Trap              | S-Trap Set Out 75-110mm |
| Water Inlet       | N/A                     |
| WELS Rating       | 4 Star                  |
| Water Consumption | 3.3L                    |
|                   |                         |

| Warranty   | Vario Bend  15 Years (Conditions Apply)                                   |
|------------|---------------------------------------------------------------------------|
| Inclusions | Toilet FS 600mm ME by Starck white Seat and cover Soleil by Starck, white |

## **Technical Diagrams**