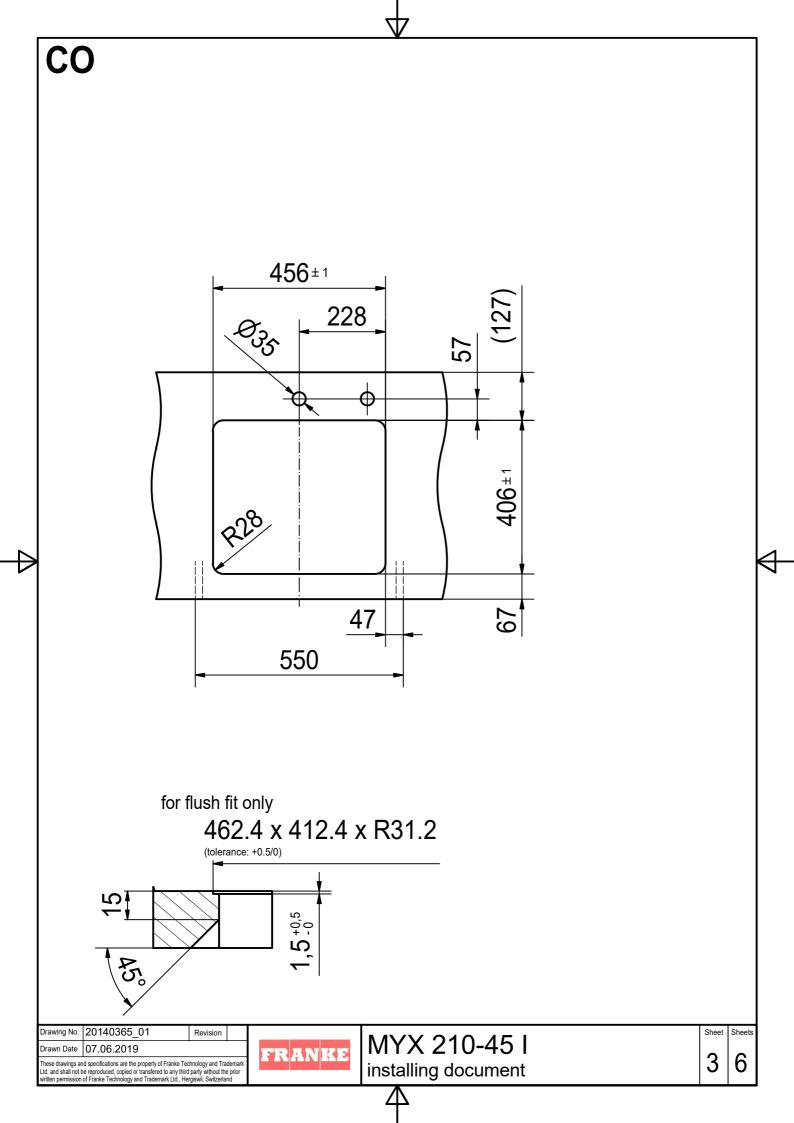

## **PRODUCT INFORMATION**

| Installation     | Topmount/Flushmount                  |
|------------------|--------------------------------------|
| Dimensions       | 462 x 412mm                          |
| Cabinet Base     | 550mm                                |
| Bowl Size        | 450 x 400 x 200mm/36L                |
| Bowl Radius      | 25mm                                 |
| Cut-Out Size     | See Installation Document            |
| Cut-Out Template | No                                   |
| Waste Outlet     | Semi Integrated Waste                |
| Overflow         | Yes                                  |
| Tap Holes        | No                                   |
| Remote Waste     | Yes (35mm hole required in benchtop) |
| Finish           | Stainless Steel                      |
| Warranty         | 50 Years                             |

NOTE: Cut-out dimensions are a guide only, please use the actual sink as your template.