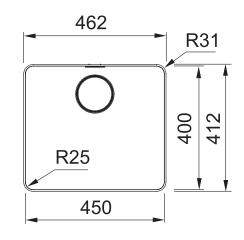

## **PRODUCT INFORMATION**

| Installation     | Topmount/Flushmount                  |
|------------------|--------------------------------------|
| Dimensions       | 462 x 412mm                          |
| Cabinet Base     | 550mm                                |
| Bowl Size        | 450 x 400 x 200mm/36L                |
| Bowl Radius      | 25mm                                 |
| Cut-Out Size     | See Installation Document            |
| Cut-Out Template | No                                   |
| Waste Outlet     | Semi Integrated Waste                |
| Overflow         | Yes                                  |
| Tap Holes        | No                                   |
| Remote Waste     | Yes (35mm hole required in benchtop) |
| Finish           | Stainless Steel                      |
| Warranty         | 50 Years                             |

NOTE: Cut-out dimensions are a guide only, please use the actual sink as your template.