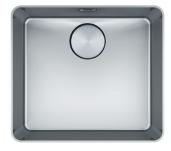

## **PRODUCT INFORMATION**

| Installation     | Topmount/Flushmount                  |
|------------------|--------------------------------------|
| Dimensions       | 462 x 412mm                          |
| Cabinet Base     | 550mm                                |
| Bowl Size        | 450 x 400 x 200mm/36L                |
| Bowl Radius      | 25mm                                 |
| Cut-Out Size     | See Installation Document            |
| Cut-Out Template | No                                   |
| Waste Outlet     | Semi Integrated Waste                |
| Overflow         | Yes                                  |
| Tap Holes        | No                                   |
| Remote Waste     | Yes (35mm hole required in benchtop) |
| Finish           | Stainless Steel                      |
| Warranty         | 50 Years                             |