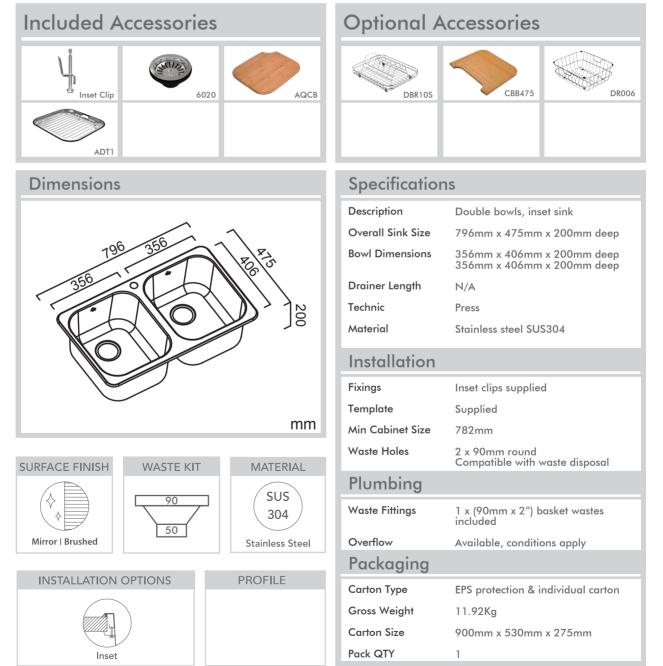

## NuQueen



## Model Code: Q200



Abey are Australia's leaders in sinkware, designing and manufacturing to the world's highest quality specifications as well as sourcing and bringing you Europe's very best, leading edge designs – practical, affordable, inspirational, stylish, timeless or cutting edge. When you buy an Abey stainless steel sink you receive the highest quality and a 25 year warranty. Abey and the manufacturer are continually seeking ways to improve the design specifications, aesthetic and production techniques of the products. As a result, alterations to the specifications and dimensions of the products and designs occur continually.

www.abey.com.au