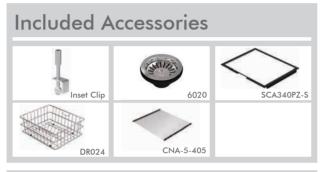

## Piazza Plus

Model Code: PZ340

Specifications

| PROFILE |
|---------|
|         |
| R10     |
| Corner  |

| Specifications         |                                                  |  |
|------------------------|--------------------------------------------------|--|
| Description            | Single bowl, Inset Sink                          |  |
| Overall Sink Size      | 380mm x 450mm x 215mm deep                       |  |
| <b>Bowl Dimensions</b> | 340mm x 380mm x 192mm deep                       |  |
| Drainer Length         | N/A                                              |  |
| Technic                | Fabrication                                      |  |
| Material               | Stainless steel SUS304                           |  |
| Installation           |                                                  |  |
| Fixings                | Inset clips supplied                             |  |
| Template               | N/A                                              |  |
| Min Cabinet Size       | 430mm                                            |  |
| Waste Holes            | 1 x 90mm round<br>Compatible with waste disposal |  |
| Sealing Strip          | N/A                                              |  |
| Plumbing               |                                                  |  |
| Waste Fittings         | 1 x (90mm x 2") basket waste included            |  |
| Overflow               | Available, conditions apply                      |  |
| Packaging              |                                                  |  |
| Carton Type            | EPS protection & Carton                          |  |
| Gross Weight           | 8.9Kg                                            |  |
| Carton Size            | 465mm x 513mm x 286mm                            |  |
| Pack QTY               | 1                                                |  |