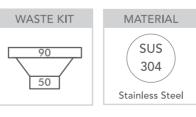

## Piazza Plus

Model Code: PZ340

Specifications

| PROFILE |
|---------|
|         |
| R10     |
| Corner  |

| Specifications         |                                                  |  |
|------------------------|--------------------------------------------------|--|
| Description            | Single bowl, Inset Sink                          |  |
| Overall Sink Size      | 380mm x 450mm x 215mm deep                       |  |
| <b>Bowl Dimensions</b> | 340mm x 380mm x 192mm deep                       |  |
| Drainer Length         | N/A                                              |  |
| Technic                | Fabrication                                      |  |
| Material               | Stainless steel SUS304                           |  |
| Installation           |                                                  |  |
| Fixings                | Inset clips supplied                             |  |
| Template               | N/A                                              |  |
| Min Cabinet Size       | 430mm                                            |  |
| Waste Holes            | 1 x 90mm round<br>Compatible with waste disposal |  |
| Sealing Strip          | N/A                                              |  |
| Plumbing               |                                                  |  |
| Waste Fittings         | 1 x (90mm x 2") basket waste included            |  |
| Overflow               | Available, conditions apply                      |  |
| Packaging              |                                                  |  |
| Carton Type            | EPS protection & Carton                          |  |
| Gross Weight           | 8.9Kg                                            |  |
| Carton Size            | 465mm x 513mm x 286mm                            |  |
| Pack QTY               | 1                                                |  |