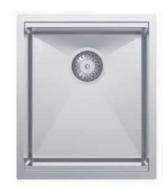

## Piazza Plus

Model Code: PZ340

Specifications

| PROFILE |
|---------|
|         |
| R10     |
| Corner  |

| Specifications         |                                                  |  |
|------------------------|--------------------------------------------------|--|
| Description            | Single bowl, Inset Sink                          |  |
| Overall Sink Size      | 380mm x 450mm x 215mm deep                       |  |
| <b>Bowl Dimensions</b> | 340mm x 380mm x 192mm deep                       |  |
| Drainer Length         | N/A                                              |  |
| Technic                | Fabrication                                      |  |
| Material               | Stainless steel SUS304                           |  |
| Installation           |                                                  |  |
| Fixings                | Inset clips supplied                             |  |
| Template               | N/A                                              |  |
| Min Cabinet Size       | 430mm                                            |  |
| Waste Holes            | 1 x 90mm round<br>Compatible with waste disposal |  |
| Sealing Strip          | N/A                                              |  |
| Plumbing               |                                                  |  |
| Waste Fittings         | 1 x (90mm x 2") basket waste included            |  |
| Overflow               | Available, conditions apply                      |  |
| Packaging              |                                                  |  |
| Carton Type            | EPS protection & Carton                          |  |
| Gross Weight           | 8.9Kg                                            |  |
| Carton Size            | 465mm x 513mm x 286mm                            |  |
| Pack QTY               | 1                                                |  |