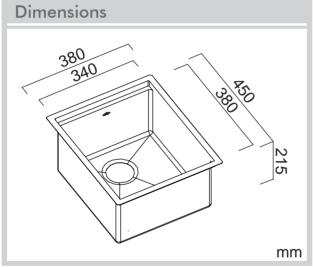

## Piazza Plus

Model Code: PZ340

Specifications

| PROFILE |
|---------|
|         |
| R10     |
| Corner  |

| Specifications         |                                                  |  |
|------------------------|--------------------------------------------------|--|
| Description            | Single bowl, Inset Sink                          |  |
| Overall Sink Size      | 380mm x 450mm x 215mm deep                       |  |
| <b>Bowl Dimensions</b> | 340mm x 380mm x 192mm deep                       |  |
| Drainer Length         | N/A                                              |  |
| Technic                | Fabrication                                      |  |
| Material               | Stainless steel SUS304                           |  |
| Installation           |                                                  |  |
| Fixings                | Inset clips supplied                             |  |
| Template               | N/A                                              |  |
| Min Cabinet Size       | 430mm                                            |  |
| Waste Holes            | 1 x 90mm round<br>Compatible with waste disposal |  |
| Sealing Strip          | N/A                                              |  |
| Plumbing               |                                                  |  |
| Waste Fittings         | 1 x (90mm x 2") basket waste included            |  |
| Overflow               | Available, conditions apply                      |  |
| Packaging              |                                                  |  |
| Carton Type            | EPS protection & Carton                          |  |
| Gross Weight           | 8.9Kg                                            |  |
| Carton Size            | 465mm x 513mm x 286mm                            |  |
| Pack QTY               | 1                                                |  |