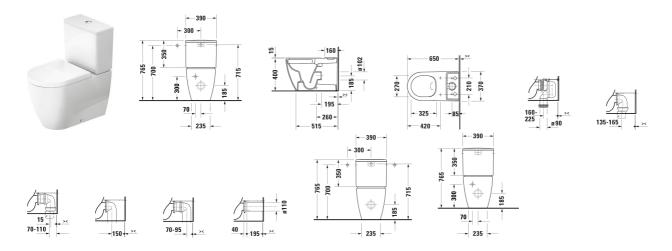

All drawings contain the necessary measurements which are subject to standard tolerances. They are stated in mm and are non-binding. Exact measurements, in particular for customised installation scenarios, can only be taken from the finished piece.